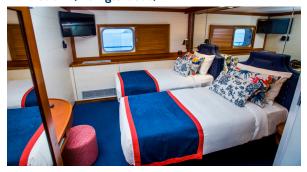

e and TV with a hard-drive for movie viewing, vanity table, hair dryer, towels and Pure Fiji bathroom amenities.

Cabins serviced daily. All cabins are above the waterline and feature windows with ocean views. Double & Twin options are available.

All cabins (both Orchid Deck and Hibiscus Deck) will now come with a premium stocked mini bar (on day of departure only) that includes;

- Two brands of local beer, a selection of soft drinks, a bottle of sparkling wine, hand-made cookies and snacks. Note: alcoholic beverages can be exchanged for non-alcoholic options if requested at the time of booking.
- A Blue Lagoon Cruises branded gift of a stylish beach tote (1 per cabin) as well as a sulu (sarong) and reusable metal drink bottle for each person are included.

# Twin cabin (2 single beds)



## Double cabin (1 queen bed)





### The Orchid Decks

The Orchid Decks are situated over two levels and the cabins are approximately 13 sqm (142 sq ft) in size.

### **Upper Orchid deck**

The Upper Orchid deck has 12 cabins; 9 cabins with queen beds and 3 cabins with either queen or twin single beds.



## Middle Orchid deck

The Middle Orchid deck has 16 cabins; 12 cabins with queen beds and 4 cabins with either queen or twin single beds.



### **Hibiscus Deck**

The Hibiscus deck has 4 cabins, averaging 11sqm (117sq ft); 4 cabins with queen beds and 2 cabins with either queen or twin single beds.



# **Bed Configuration Key**

Daybeds in cabins 2 singles or 1 queen

**开环在对原尼亚的特别主义是主义的主义,其实是主义的主义的主义的主义的对对对自己的主义的主义的主义的主义的主义的主义的对对自己的特别的主义的特别的对抗的主义的特别的** 

2 singles or 1 queen

1 que