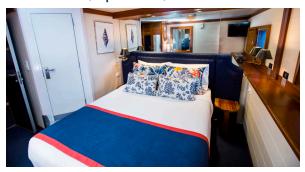

vie viewing, vanity table, hair dryer, towels and Pure Fiji bathroom amenities.

Cabins serviced daily. All cabins are above the waterline and feature windows with ocean views. Double & Twin options are available.

All cabins (both Orchid Deck and Hibiscus Deck) will now come with a premium stocked mini bar (on day of departure only) that includes;

- Two brands of local beer, a selection of soft drinks, a bottle of sparkling wine, hand-made cookies and snacks. Note: alcoholic beverages can be exchanged for non-alcoholic options if requested at the time of booking.
- A Blue Lagoon Cruises branded gift of a stylish beach tote (1 per cabin) as well as a sulu (sarong) and reusable metal drink bottle for each person are included.

# Twin cabin (2 single beds)



## Double cabin (1 queen bed)





### The Orchid Decks

The Orchid Decks are situated over two levels and the cabins are approximately 13 sqm (142 sq ft) in size.

### **Upper Orchid deck**

The Upper Orchid deck has 12 cabins; 9 cabins with queen beds and 3 cabins with either queen or twin single beds.



## Middle Orchid deck

The Middle Orchid deck has 16 cabins; 12 cabins with queen beds and 4 cabins with either queen or twin single beds.



### **Hibiscus Deck**

The Hibiscus deck has 4 cabins, averaging 11sqm (117sq ft); 4 cabins with queen beds and 2 cabins with either queen or twin single beds.



# **Bed Configuration Key**

Daybeds in cabins 2 singles or 1 queen

**开环在对原尼亚的特别主义是主义的主义,其实是主义的主义的主义的主义的对对对自己的主义的主义的主义的主义的主义的主义的对对自己的特别的主义的特别的对抗的主义的特别的** 

2 singles or 1 queen

1 queen