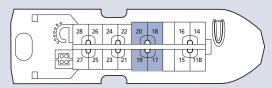

### The Orchid Decks

The Orchid Decks are situated over two levels and the cabins are approximately 13 sqm (142 sq ft) in size.

### **Upper Orchid deck**

The Upper Orchid deck has 12 cabins; 9 cabins with queen beds and 3 cabins with either queen or twin single beds.

## Middle Orchid deck

The Middle Orchid deck has 16 cabins; 12 cabins with queen beds and 4 cabins with either queen or twin single beds.