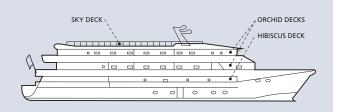

### The Orchid Decks

The Orchid Decks are situated over two levels and the cabins are approximately 13 sqm (142 sq ft) in size.

### **Upper Orchid deck**

The Upper Orchid deck has 12 cabins; 9 cabins with queen beds and 3 cabins with either queen or twin single beds.

## Middle Orchid deck

The Middle Orchid deck has 16 cabins; 12 cabins with queen beds and 4 cabins with either queen or twin single beds.

### **Hibiscus Deck**

The Hibiscus deck has 4 cabins, averaging 11sqm (117sq ft); 4 cabins with queen beds and 2 cabins with either queen or twin single beds.