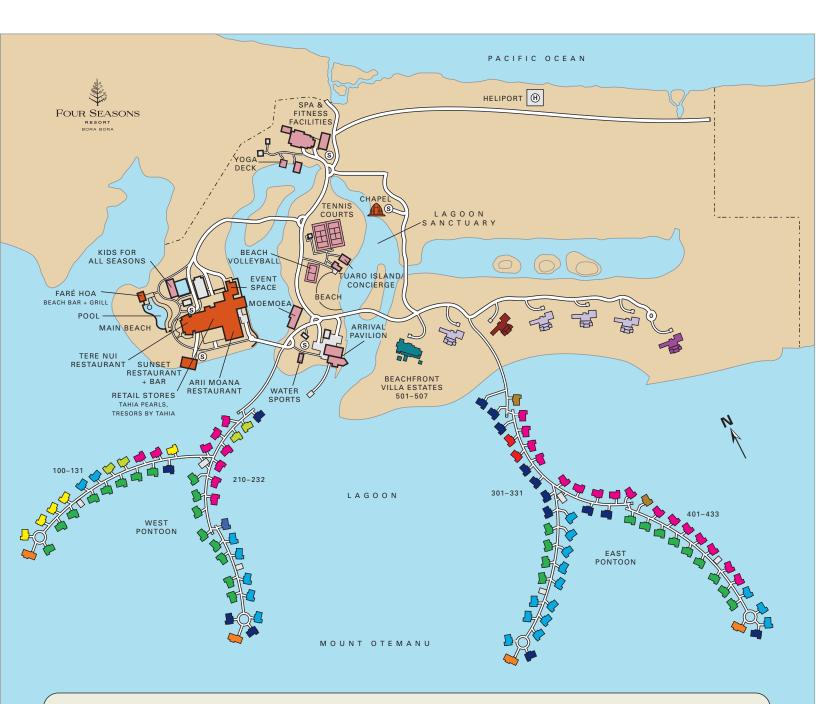

- 1-BEDROOM BEACH VIEW OWB: KING
- 1-BEDROOM BEACH VIEW OWB: 2 QUEENS
- 1-BEDROOM LAGOON VIEW OWB: KING
- 1-BEDROOM LAGOON VIEW OWB: 2 QUEENS
- 1-BEDROOM MOUNTAIN VIEW OWB: KING
- 1-BEDROOM LAGOON VIEW OWB W/ PLUNGE POOL: KING
- 1-BEDROOM MOUNTAIN VIEW OWB W/ PLUNGE POOL: KING
- 1-BEDROOM OTEMANU OWB W/ PLUNGE POOL: 1 KING
- S DESIGNATED SMOKING AREA

- 2-BEDROOM HERENUI OWB W/ PLUNGE POOL: 1 KING, 2 QUEENS
- 2-BEDROOM POERAVA OWB W/ PLUNGE POOL: 2 KINGS
- 1-BEDROOM BEACHFRONT VILLA ESTATE: 1 KING
- 2-BEDROOM DELUXE BEACHFRONT VILLA ESTATE: 1 KING, 2 QUEENS
- 2-BEDROOM PREMIER BEACHFRONT VILLA ESTATE: 1 KING, 2 QUEENS
- 3-BEDROOM OTEMANU BEACHFRONT VILLA ESTATE: 2 KINGS, 2 QUEENS

OWB REPRESENTATION INCLUDES NEW INVENTORY AS OF OCTOBER 2019