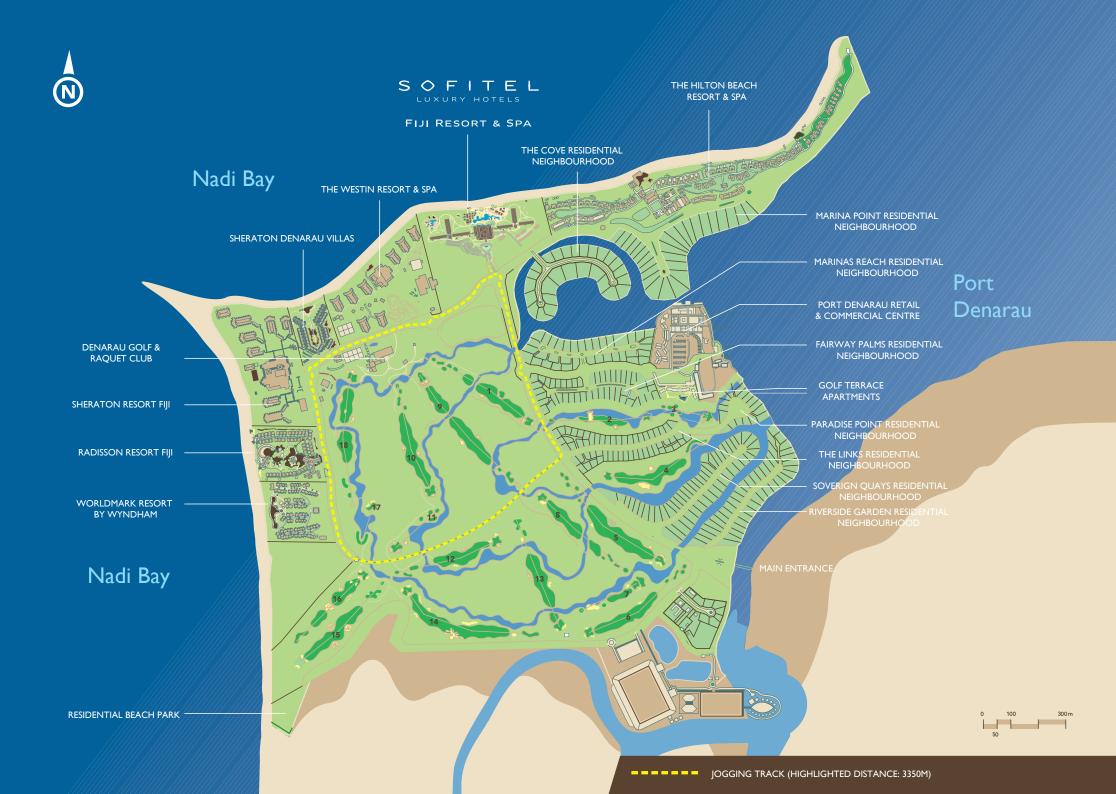

#### 3 5 6 7 8 1 9 10 2 (11) 12 13 14 15 4

1990 99999999999999999

# SOFITEL LUXURY HOTELS

В1

666666

## FIJI RESORT & SPA

### 1 UPPER LEVEL

SOFITEL GRAND BALLROOM BREEZE BAR RECEPTION CONCIERGE TOUR /RENTAL CAR DESK **BUSINESS SERVICE DESK RETAIL SHOPPING ARCADE** ELEVATOR OCEAN VERANDAH MOUNTAIN VERANDAH WAITUI LOUNGE LA PARISIENNE CAFE

#### 2 **GROUND LEVEL**

**B2** 

LATITUDE 17 BAR **V RESTAURANT** LAGOON RESTAURANT **RETAIL SHOPPING** BANK & ATM FITNESS CENTRE **TURTLE KIDS CLUB** WALU ROOM EXECUTIVE BOARDROOM

В3

- 3 CHAPEL
- 4 WAITUI BEACH CLUB

- CAR PARK & 5
- N. K EMERGENCY ASSEMBLY AREA
- 6 MEKE LAWN
- 7 SO SPA
- SUNSET BURE 8
- 9 LALI PLATFORM

| MAIN POOL             | B1         | 100-115 | 200-215 | 300-315 |
|-----------------------|------------|---------|---------|---------|
| LAGOON BURE           | B2         | 116-134 | 216-234 | 316-334 |
| SALT RESTAURANT & BAR | <b>B</b> 3 | 135-151 | 235-251 | 335-351 |
| KIDS WATERSLIDE       | B4         | 152-166 | 252-266 | 352-366 |
| BEACH VOLLEYBALL      | B5         | 167-185 | 267-285 | 367-385 |
| ACTIVITIES BURE       | <b>B6</b>  | 186-199 | 286-299 | 386-399 |

В

16

17

B6

П

NORTH WEST LAWN

**B4** 

17 WATERSPORTS BURE

10

11

12

13

14

15

16