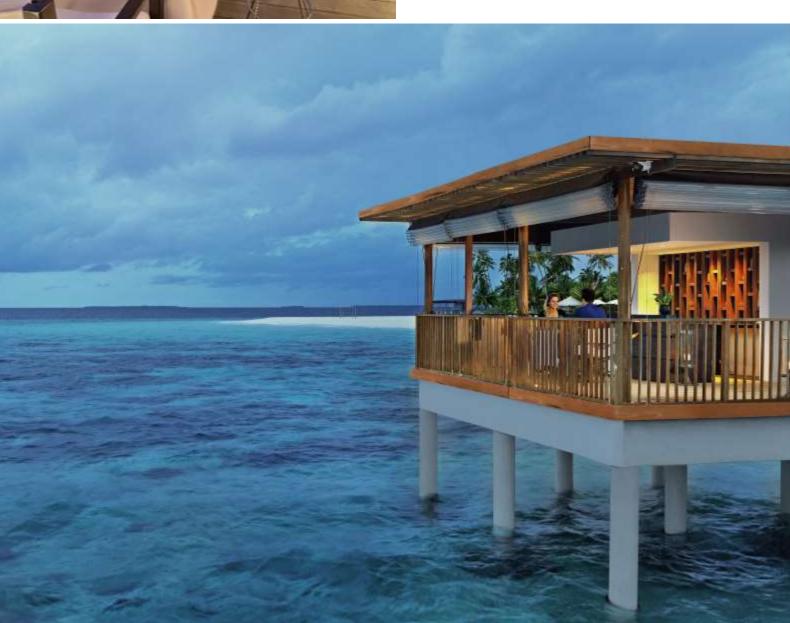

### THE DRIFT

Sunday to Friday

Dinner: 7:30 p.m. - 10:30 p.m.

The Drift, a dining experience redefined. Perched directly over the turquoise lagoon, this exclusive seating alcove sets palates adrift on a unique journey of flavors.