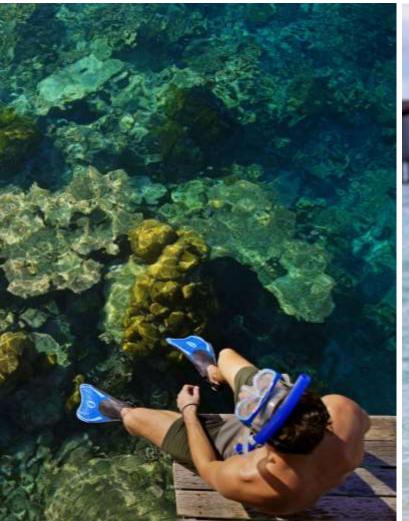

### DIVE AND ACTIVITY

Experience local history, visit a Maldivian home, fish in tropical waters aboard a Dhoni or dive into turquoise waters.

### BLUE JOURNEYS

8:00 a.m. – 7:30 p.m.

Providing tailor-made excursions that are nothing less than 100% pure Maldives. Explore one of the most conserved atolls and uncover secrets of the deep blue sea.