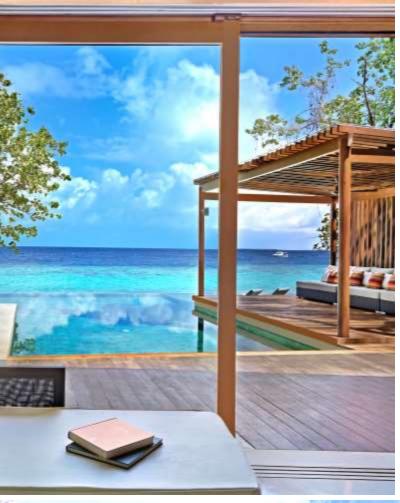

### PARK POOL VILLA

16 villas 180 sq m / 1884 sq ft Max. occ. 3 adults / 2 adults, 1 child

These land villas are fitted with a king bed, chaise lounge overlooking a private plunge pool and deck, indoor and outdoor shower area with terrazzo bathtub and rain shower, and direct access to the beach.

### PARK POOL VILLA