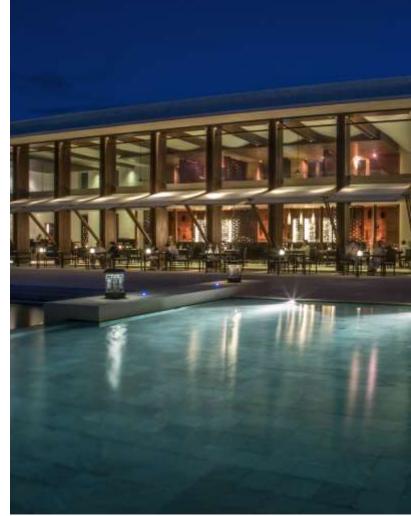

### THE DINING ROOM

Open daily

Breakfast: 7:00 a.m. - 10:45 a.m. Lunch: noon - 3:30 p.m. Dinner: 7:00 p.m. - 10:30 p.m.

Bringing together gastronomes in a contemporary environment, showcasing cuisines from across the globe. Dine in pleasure as meals are thoughtfully sourced and carefully served amidst picturesque ocean views and genuinely friendly service.