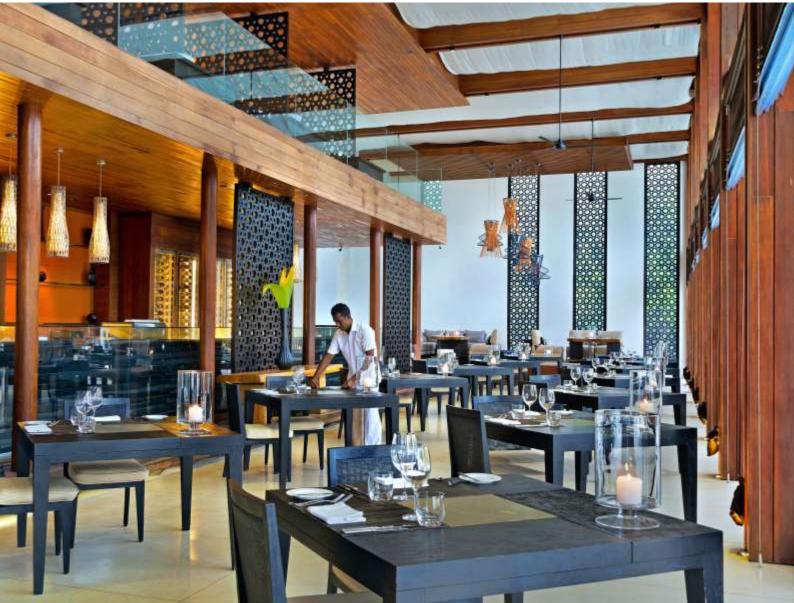

### THE DINING ROOM

Open daily

Breakfast: 7:00 a.m. - 10:45 a.m. Lunch: noon - 3:30 p.m. Dinner: 7:00 p.m. - 10:30 p.m.

Bringing together gastronomes in a contemporary environment, showcasing cuisines from across the globe. Dine in pleasure as meals are thoughtfully sourced and carefully served amidst picturesque ocean views and genuinely friendly service.