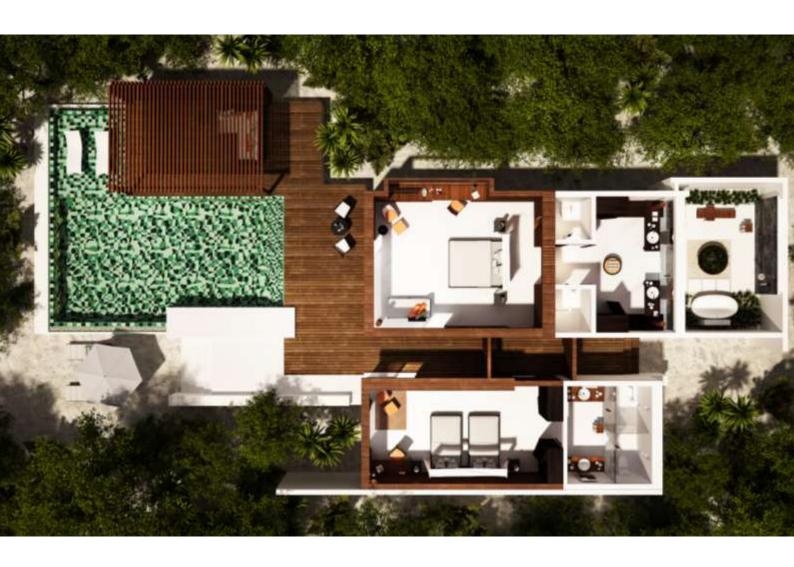

### PARK POOL VILLA

16 villas 180 sq m / 1884 sq ft Max. occ. 3 adults / 2 adults, 1 child

These land villas are fitted with a king bed, chaise lounge overlooking a private plunge pool and deck, indoor and outdoor shower area with terrazzo bathtub and rain shower, and direct access to the beach.

### PARK POOL VILLA