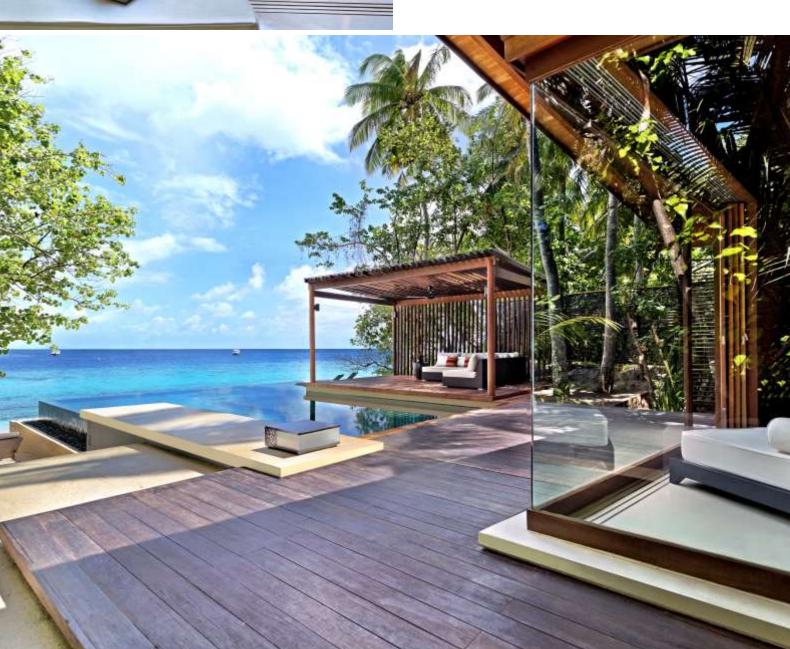

### PARK POOL VILLA

16 villas 180 sq m / 1884 sq ft Max. occ. 3 adults / 2 adults, 1 child

These land villas are fitted with a king bed, chaise lounge overlooking a private plunge pool and deck, indoor and outdoor shower area with terrazzo bathtub and rain shower, and direct access to the beach.

### PARK POOL VILLA