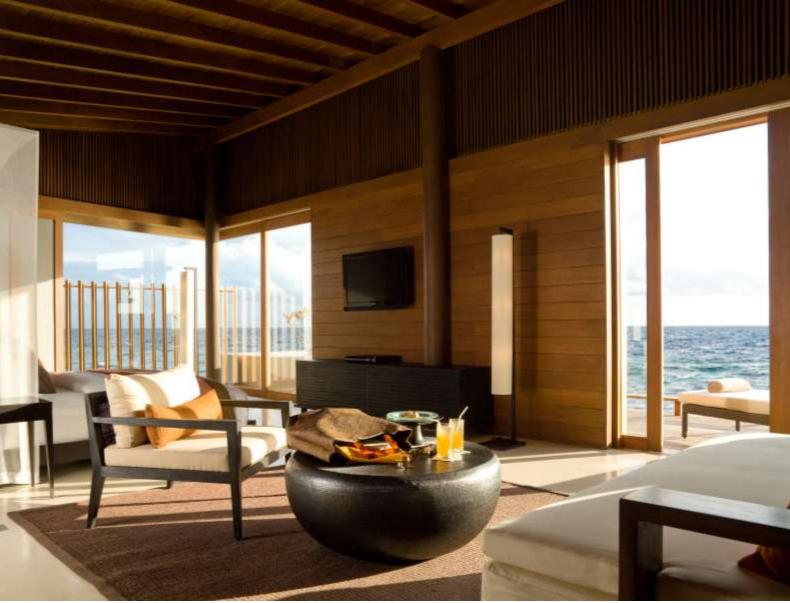

#### VILLAS

Featuring a total of 50 land and water villas, the minimalist -styled villas are designed and built with guests' privacy and comfort in mind.

#### PARK VILLA

10 villas 165 sq m / 1776 sq ft Max. occ. 3 adults / 2 adults, 1 child

These land villas feature a king bed with chaise lounge, private deck with table and chairs, sunbeds, indoor and outdoor shower with terrazzo bathtub and rain shower, and direct beach access.

### PARK POOL VILLA

16 villas 180 sq m / 1884 sq ft Max. occ. 3 adults / 2 adults, 1 child

These land villas are fitted with a king bed, chaise lounge overlooking a private plunge pool and deck, indoor and outdoor shower area with terrazzo bathtub and rain shower, and direct access to the beach.