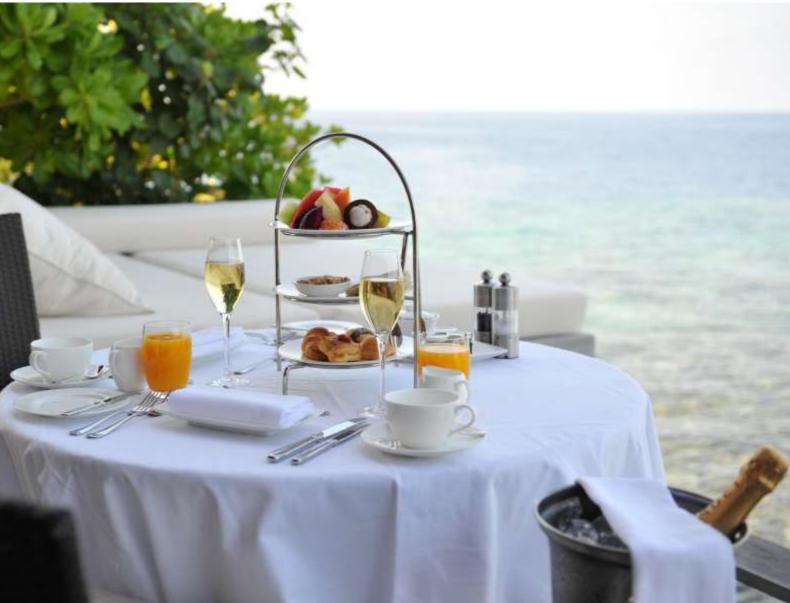

### THE DINING ROOM

Open daily

Breakfast: 7:00 a.m. - 10:45 a.m. Lunch: noon - 3:30 p.m. Dinner: 7:00 p.m. - 10:30 p.m.

Bringing together gastronomes in a contemporary environment, showcasing cuisines from across the globe. Dine in pleasure as meals are thoughtfully sourced and carefully served amidst picturesque ocean views and genuinely friendly service.

### IN-VILLA DINING

24 hours

Serving an extensive all-day menu from both The Dining Room and The Island Grill, choose to dine in comfort and privacy of the villa.

Upon request 7:30 p.m. – 10:30 p.m.

Inspired by the environment and surroundings, delight in one of the many unique and romantic dining experiences around the island.