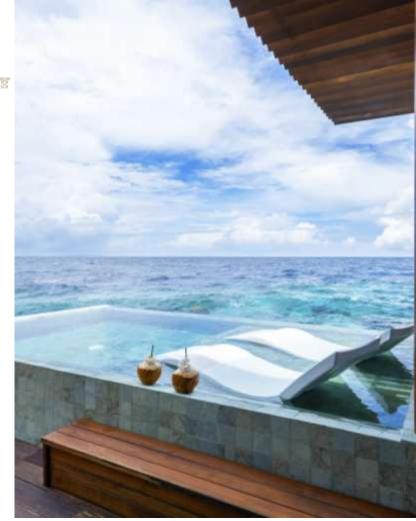

### PARK SUNSET OCEAN POOL VILLA

7 villas 115 sq m / 1234 sq ft Max. occ. 3 adults

Enjoy the tranquil 115 sq m water villas with ocean vistas featuring a king bed, indoor bathtub, private deck with plunge pool, semisubmerged sun beds, outdoor bale and individual access to the reef.