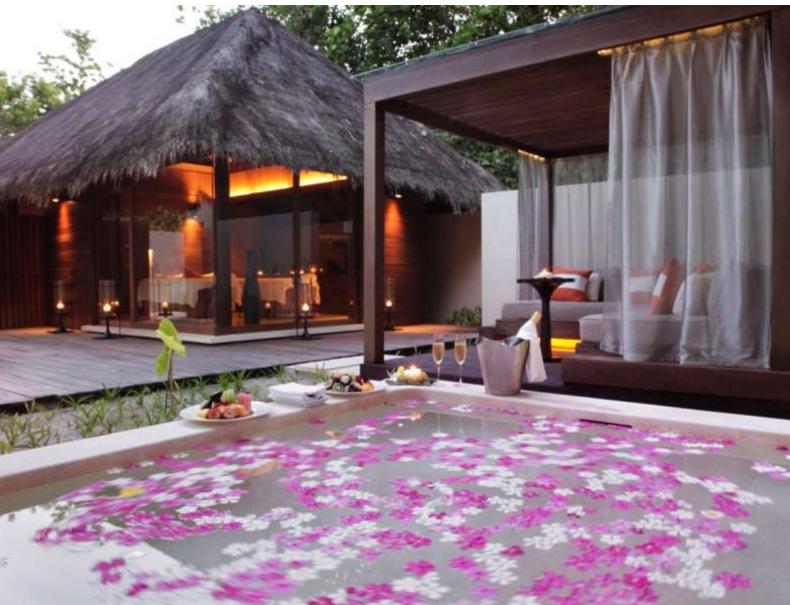

### IN-VILLA DINING

24 hours

Serving an extensive all-day menu from both The Dining Room and The Island Grill, choose to dine in comfort and privacy of the villa.

Upon request 7:30 p.m. – 10:30 p.m.

Inspired by the environment and surroundings, delight in one of the many unique and romantic dining experiences around the island.