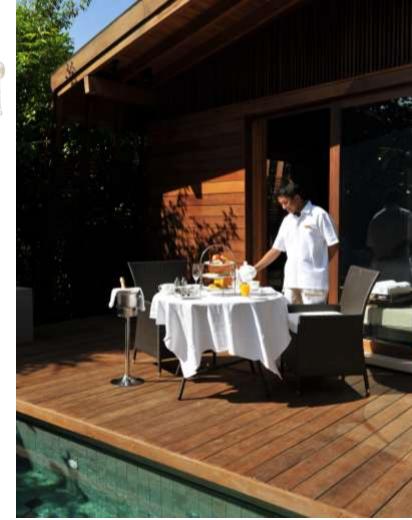

### IN-VILLA DINING

24 hours

Serving an extensive all-day menu from both The Dining Room and The Island Grill, choose to dine in comfort and privacy of the villa.

Upon request 7:30 p.m. – 10:30 p.m.

Inspired by the environment and surroundings, delight in one of the many unique and romantic dining experiences around the island.