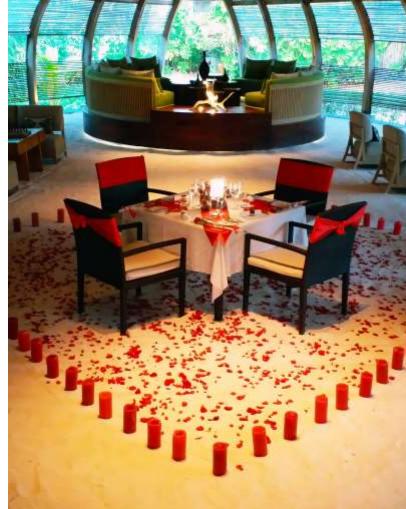

### IN-VILLA DINING

24 hours

Serving an extensive all-day menu from both The Dining Room and The Island Grill, choose to dine in comfort and privacy of the villa.

Upon request 7:30 p.m. – 10:30 p.m.

Inspired by the environment and surroundings, delight in one of the many unique and romantic dining experiences around the island.