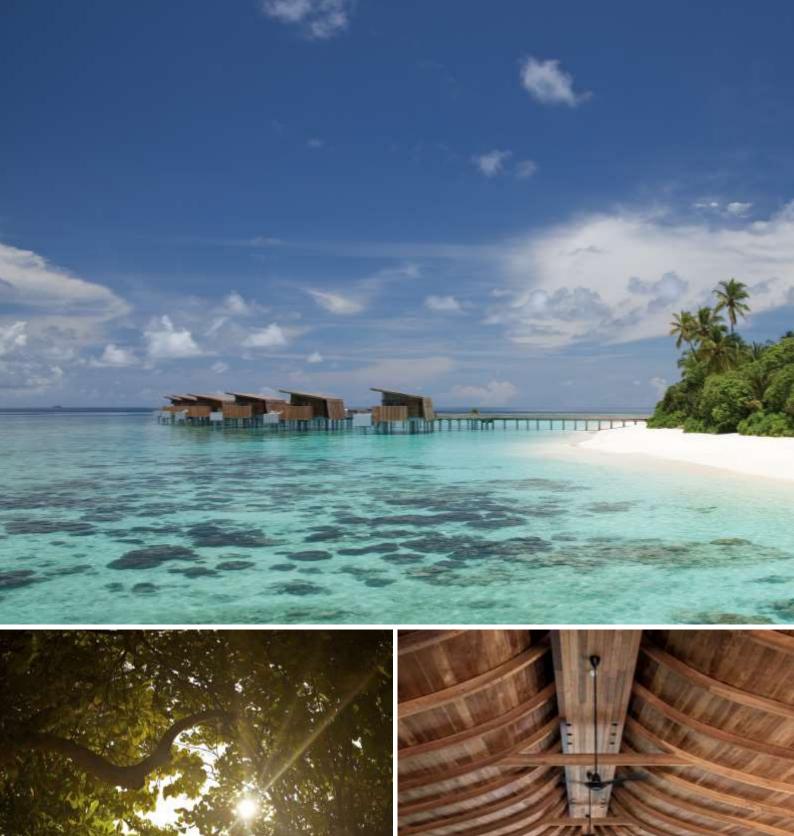

### PARK WATER VILLA

7 villas

115 sq m / 1234 sq ft

Max. occ. 3 adults

Unwind in our 115 sq m water villas with 180° views of the ocean, features a king bed, indoor bathtub, sun deck with daybed and direct access to the house reef.

### PARK WATER VILLA

### PARK SUNSET OCEAN POOL VILLA

7 villas 115 sq m / 1234 sq ft Max. occ. 3 adults

Enjoy the tranquil 115 sq m water villas with ocean vistas featuring a king bed, indoor bathtub, private deck with plunge pool, semisubmerged sun beds, outdoor bale and individual access to the reef.

# PARK SUNSET OCEAN POOL VILLA