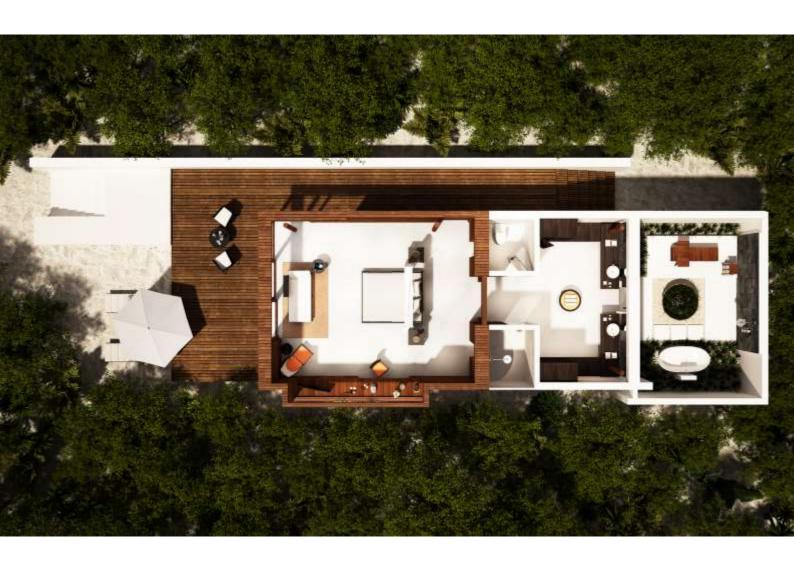

### PARK POOL VILLA

16 villas 180 sq m / 1884 sq ft Max. occ. 3 adults / 2 adults, 1 child

These land villas are fitted with a king bed, chaise lounge overlooking a private plunge pool and deck, indoor and outdoor shower area with terrazzo bathtub and rain shower, and direct access to the beach.

### PARK POOL VILLA