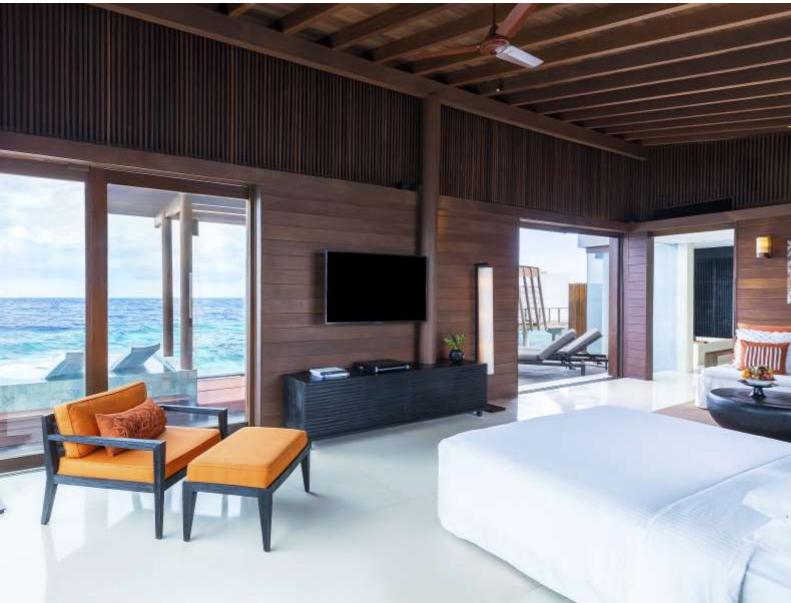

### PARK WATER VILLA

7 villas

115 sq m / 1234 sq ft

Max. occ. 3 adults

Unwind in our 115 sq m water villas with 180° views of the ocean, features a king bed, indoor bathtub, sun deck with daybed and direct access to the house reef.

### PARK WATER VILLA