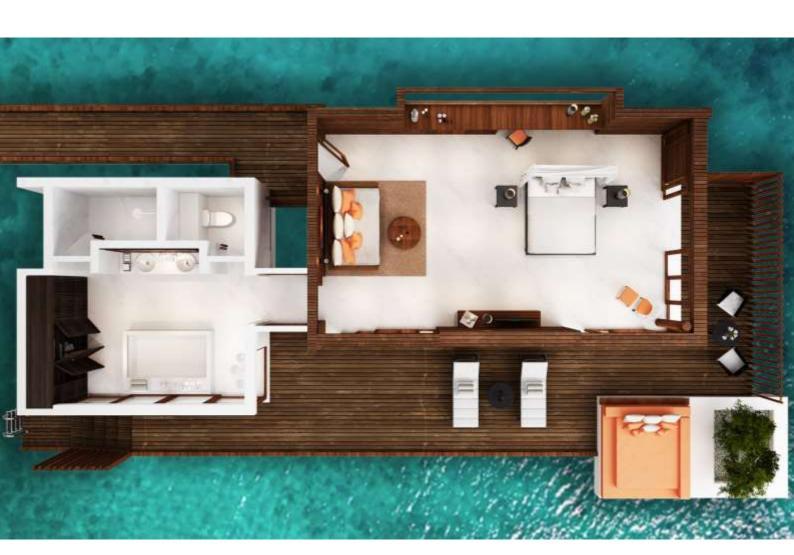

### 2 BEDROOM PARK POOL VILLA

3 villas 300 sq m / 3229 sq ft Max. occ. 5 adults / 3 adults, 2 child

Feel at home in our 300 sq m villa fitted with a king size bed and a private outdoor terrazzo bathtub and rain shower area. Also includes a second bedroom at 44 sq m, fitted with two single beds and a separate bathroom. The villa features large pool with semi-submerged sun beds, outdoor bale/cabana.

# 2 BEDROOM PARK POOL VILLA