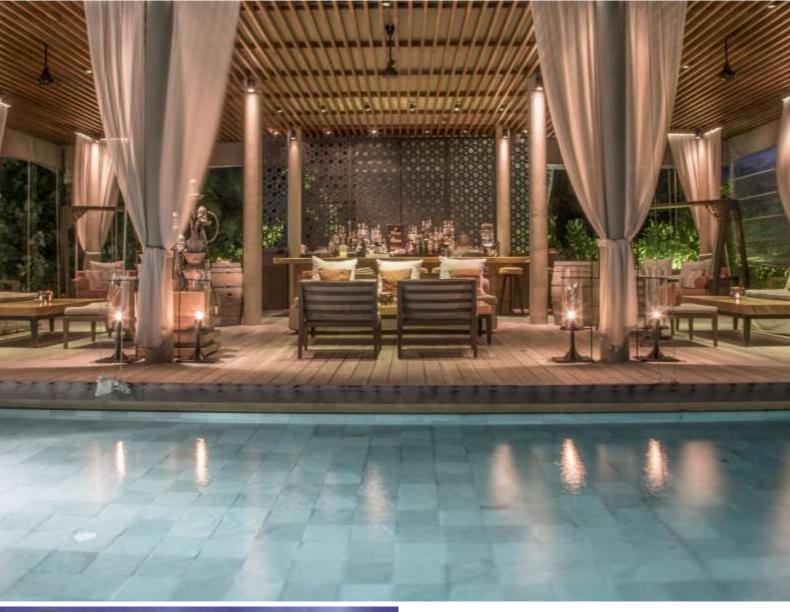

### THE BAR

Open daily 10:00 a.m. to late

Complete with swing chairs, cozy cabanas and comfortable beach bean bags, unwind with signature refreshments from around the globe as the evening sky transforms from intense blue to stunning rose.