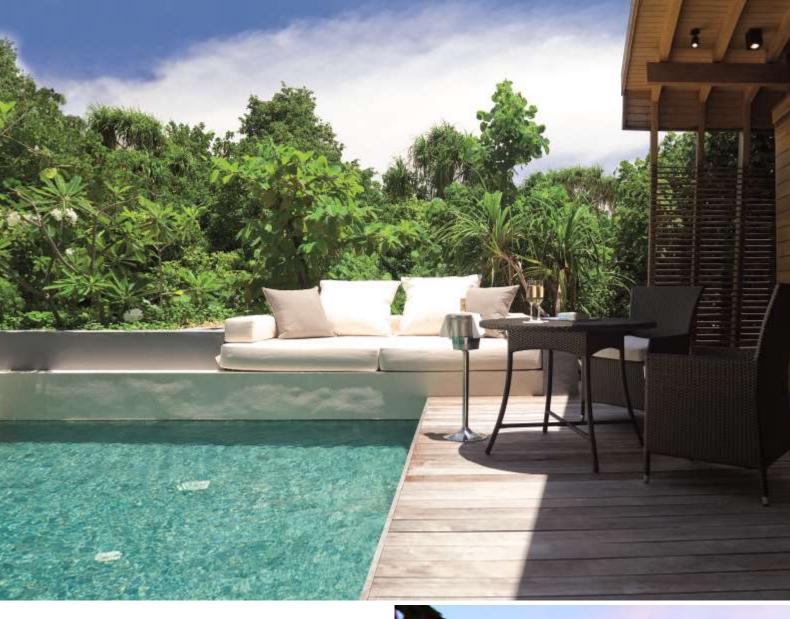

### PARK POOL VILLA

16 villas 180 sq m / 1884 sq ft Max. occ. 3 adults / 2 adults, 1 child

These land villas are fitted with a king bed, chaise lounge overlooking a private plunge pool and deck, indoor and outdoor shower area with terrazzo bathtub and rain shower, and direct access to the beach.

### PARK POOL VILLA