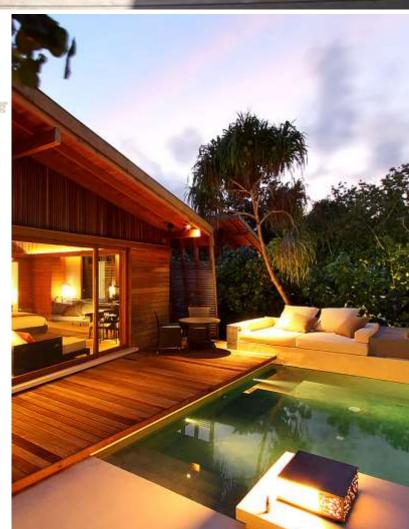

### PARK POOL VILLA

16 villas 180 sq m / 1884 sq ft Max. occ. 3 adults / 2 adults, 1 child

These land villas are fitted with a king bed, chaise lounge overlooking a private plunge pool and deck, indoor and outdoor shower area with terrazzo bathtub and rain shower, and direct access to the beach.

### PARK POOL VILLA