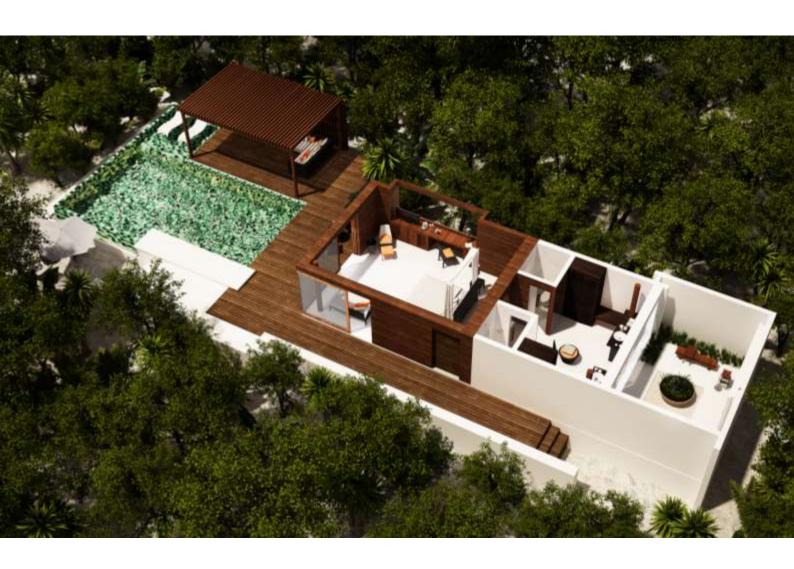

### DELUXE PARK POOL VILLA

3 villas

265 sq m / 2853 sq ft

Max. occ. 3 adults / 2 adults, 1 child

Relax in our 265 sq m villa featuring a large pool with semi-submerged sun beds, outdoor bale/cabana, a king size bed and a private outdoor terrazzo bathtub and rain shower area.

# DELUXE PARK POOL VILLA