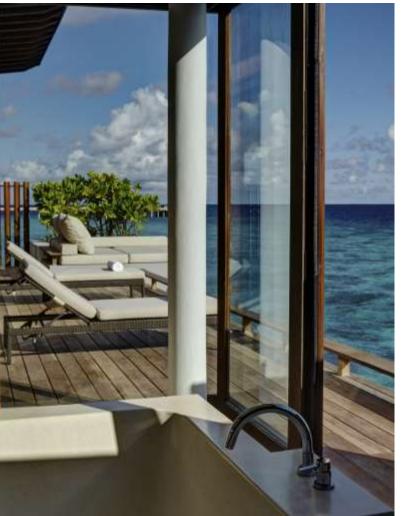

### PARK WATER VILLA

7 villas

115 sq m / 1234 sq ft

Max. occ. 3 adults

Unwind in our 115 sq m water villas with 180° views of the ocean, features a king bed, indoor bathtub, sun deck with daybed and direct access to the house reef.

### PARK SUNSET OCEAN POOL VILLA

7 villas 115 sq m / 1234 sq ft Max. occ. 3 adults

Enjoy the tranquil 115 sq m water villas with ocean vistas featuring a king bed, indoor bathtub, private deck with plunge pool, semisubmerged sun beds, outdoor bale and individual access to the reef.