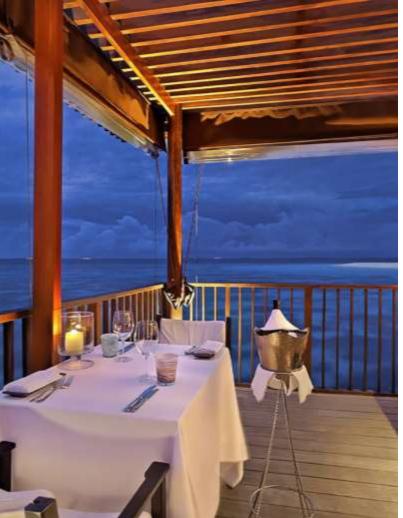

### IN-VILLA DINING

24 hours

Serving an extensive all-day menu from both The Dining Room and The Island Grill, choose to dine in comfort and privacy of the villa.

Upon request 7:30 p.m. – 10:30 p.m.

Inspired by the environment and surroundings, delight in one of the many unique and romantic dining experiences around the island.