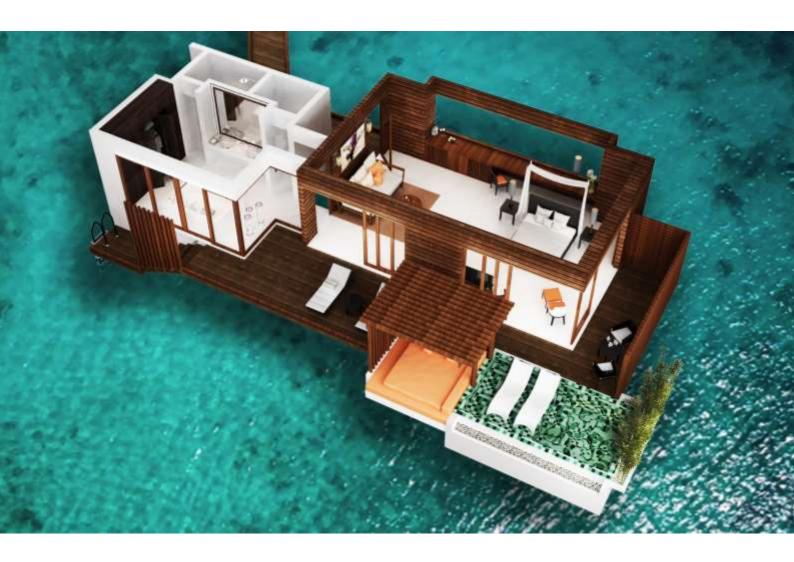

### PARK SUNSET OCEAN POOL VILLA

7 villas 115 sq m / 1234 sq ft Max. occ. 3 adults

Enjoy the tranquil 115 sq m water villas with ocean vistas featuring a king bed, indoor bathtub, private deck with plunge pool, semisubmerged sun beds, outdoor bale and individual access to the reef.

# PARK SUNSET OCEAN POOL VILLA