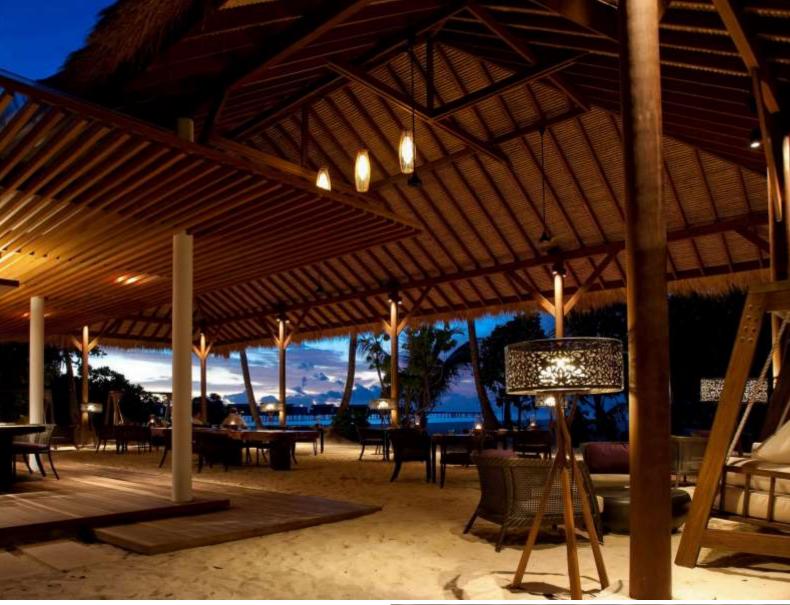

### THE DRIFT

Sunday to Friday

Dinner: 7:30 p.m. - 10:30 p.m.

The Drift, a dining experience redefined. Perched directly over the turquoise lagoon, this exclusive seating alcove sets palates adrift on a unique journey of flavors.

### THE BAR

Open daily 10:00 a.m. to late

Complete with swing chairs, cozy cabanas and comfortable beach bean bags, unwind with signature refreshments from around the globe as the evening sky transforms from intense blue to stunning rose.