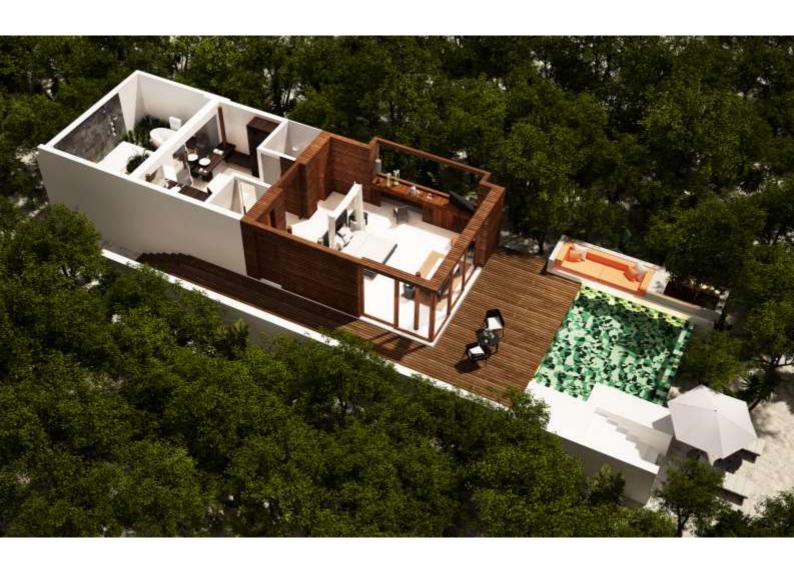

### PARK POOL VILLA

16 villas 180 sq m / 1884 sq ft Max. occ. 3 adults / 2 adults, 1 child

These land villas are fitted with a king bed, chaise lounge overlooking a private plunge pool and deck, indoor and outdoor shower area with terrazzo bathtub and rain shower, and direct access to the beach.

### PARK POOL VILLA