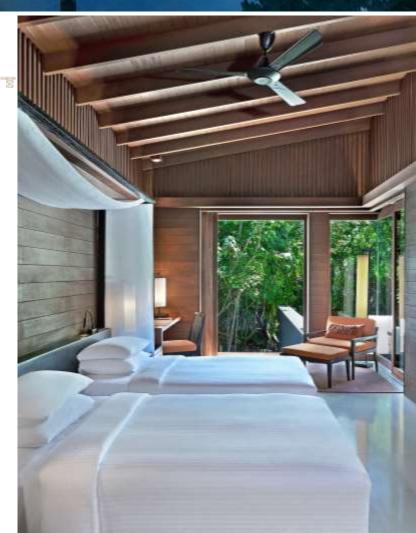

#### PARK VILLA

10 villas 165 sq m / 1776 sq ft Max. occ. 3 adults / 2 adults, 1 child

These land villas feature a king bed with chaise lounge, private deck with table and chairs, sunbeds, indoor and outdoor shower with terrazzo bathtub and rain shower, and direct beach access.

### PARK VILLA