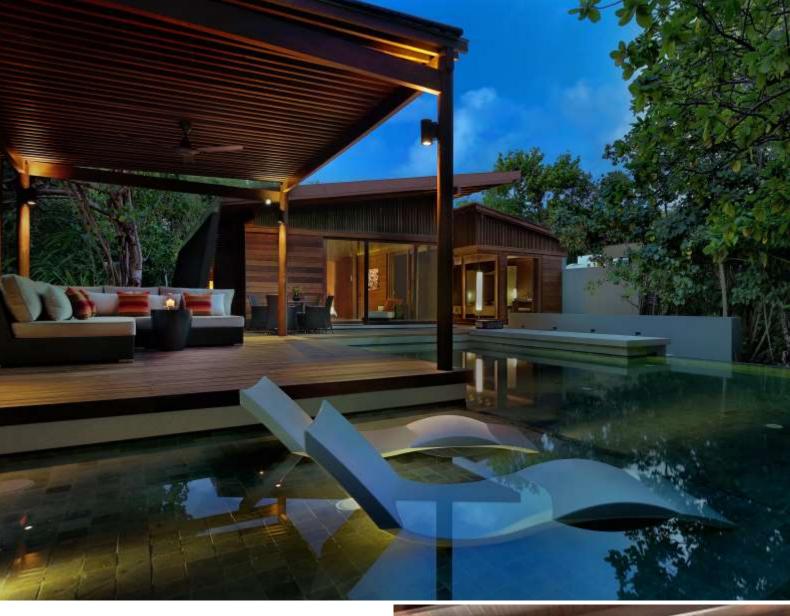

### DELUXE PARK POOL VILLA

3 villas

265 sq m / 2853 sq ft

Max. occ. 3 adults / 2 adults, 1 child

Relax in our 265 sq m villa featuring a large pool with semi-submerged sun beds, outdoor bale/cabana, a king size bed and a private outdoor terrazzo bathtub and rain shower area.

# DELUXE PARK POOL VILLA