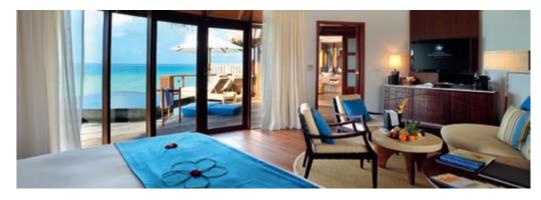

### **ACCOMMODATION**

All the villas are air-conditioned and feature their own private plunge pool located on the beach or over the water. They are comfortably furnished using modern wood, marble and equipped with hairdryer, LCD TV 42' /satellite channels, DVD, WI-FI Internet access free of charge through Imac system, wireless streaming via Air Play / Android & PC streaming, telephone, mini-bar, mini wine cooler with a selection of wine, tea & coffee facilities, individual safe, desk, sitting area and 24h room service. Each villa has also a furnished terrace or balcony and bathroom comprising of separate shower (inside or outside), bath/WC.