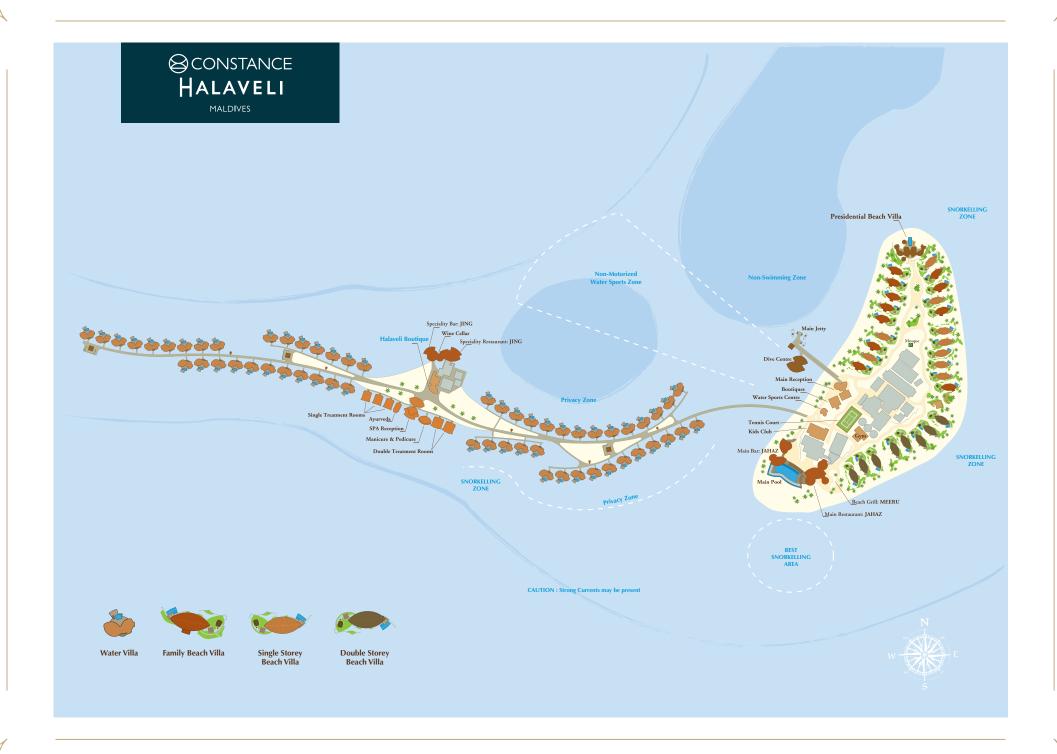

### **LOCATION**

Floating in the North Ari atoll and shaped like a curved Dhoni (Maldivian boat) is the five star Constance Halaveli. It is a place where time seems to have stopped and dreams become reality. Water and sand combine and lie in contrast to the exuberant green of the foliage. The shadow of the 86 villas falls on the turquoise lagoon. The three restaurants and the spa ensure that both body and mind are well cared for. Constance Halaveli is a place to relax and regenerate in overwhelming peacefulness.

### **ACCOMMODATION**

All the villas are air-conditioned and feature their own private plunge pool located on the beach or over the water. They are comfortably furnished using modern wood, marble and equipped with hairdryer, LCD TV 42' /satellite channels, DVD, WI-FI Internet access free of charge through Imac system, wireless streaming via Air Play / Android & PC streaming, telephone, mini-bar, mini wine cooler with a selection of wine, tea & coffee facilities, individual safe, desk, sitting area and 24h room service. Each villa has also a furnished terrace or balcony and bathroom comprising of separate shower (inside or outside), bath/WC.

(3m x 4m) & Sun deck (100 m<sup>2</sup>)

With Private Plunge Pool – For a maximum of 2 adults + 1 extra bed (child or adult)

Pool (3m x 5m), Garden (350 m²) & Kids' room (25m²)

With Private Plunge Pool – For a maximum of 2 adults + 2 children (less than 12 yrs)

### 9 SINGLE STOREY BEACH VILLAS

(3m × 5m) & Garden (350 m<sup>2</sup>)

With Private Plunge Pool – For a maximum of 2 adults

### 8 DOUBLE STOREY BEACH VILLAS >

(3m × 5m) & Garden (410 m<sup>2</sup>)

With Private Plunge Pool – For a maximum of 4 persons: 4 adults or 2 adults + 2 children (less than 18 yrs) included in rates + 1 Extra person (less than 18 yrs) payable as per extra person supplement.

### 1 PRESIDENTIAL BEACH VILLA >

(10m × 3.75m) (700 m<sup>2</sup>)

With Private Plunge Pool – For a maximum of 6 adults + 3 extra beds (child under 12 yrs)

### Jahaz Restaurant

Main Restaurant All Day Dining (90 seats inside + 110 seats outside). The Main Restaurant is open daily for breakfast, lunch and dinner and serves international food and featuring themed buffet each evening.

### Jing Restaurant

Jing Restaurant (42 seats inside + 14 seats outside terrace) features specialty fusion cuisine where East meets with West and offering Asian dishes combined with a European touch.

Open for dinner from 19h00 till 22h30. The Jing restaurant closes one night per week.

### Meeru Beach Grill

(70 seats on the sandy beach). Simple, smart and seriously tasty, our classic grill kitchen is open during the evening only. A wide selection from our à la carte menu of fresh seafood and meats grilled in front of your eyes. Open six days a week, open as from 19h00 and keep on serving until 22h30 pm in an Al Fresco dining atmosphere.