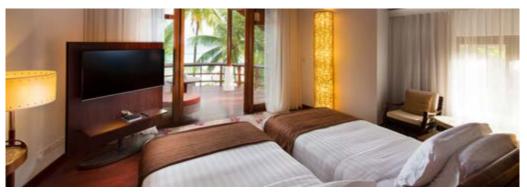

### **ACCOMMODATION**

All the villas are air-conditioned and feature their own private plunge pool located on the beach or over the water. They are comfortably furnished using modern wood, marble and equipped with hairdryer, LCD TV 42' /satellite channels, DVD, WI-FI Internet access free of charge through Imac system, wireless streaming via Air Play / Android & PC streaming, telephone, mini-bar, mini wine cooler with a selection of wine, tea & coffee facilities, individual safe, desk, sitting area and 24h room service. Each villa has also a furnished terrace or balcony and bathroom comprising of separate shower (inside or outside), bath/WC.