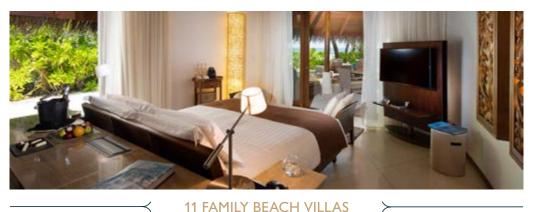

### **ACCOMMODATION**

All the villas are air-conditioned and feature their own private plunge pool located on the beach or over the water. They are comfortably furnished using modern wood, marble and equipped with hairdryer, LCD TV 42' /satellite channels, DVD, WI-FI Internet access free of charge through Imac system, wireless streaming via Air Play / Android & PC streaming, telephone, mini-bar, mini wine cooler with a selection of wine, tea & coffee facilities, individual safe, desk, sitting area and 24h room service. Each villa has also a furnished terrace or balcony and bathroom comprising of separate shower (inside or outside), bath/WC.

(3m x 4m) & Sun deck (100 m<sup>2</sup>)

With Private Plunge Pool – For a maximum of 2 adults + 1 extra bed (child or adult)

Pool (3m x 5m), Garden (350 m²) & Kids' room (25m²)

With Private Plunge Pool – For a maximum of 2 adults + 2 children (less than 12 yrs)