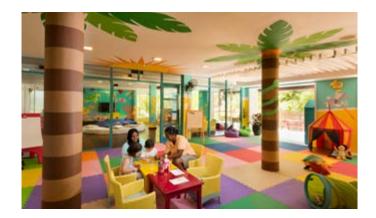

Motorized activities (chargeable): Jet-ski, water-skiing, mono-skiing, wakeboarding, knee-boarding, fun tubes, fun beds. banana boat.

CONSTANCE KIDS CLUB - FACILITIES - USEFUL INFORMATION

Young guests ages 4-11 are invited to unleash their spirit and adventure at Constance Kids Club. Fully trained and enthusiastic Coordinators will lead trips of island exploration, local crafts, culinary activities and scavenger hunts to name a few that will engage with their exciting, exotic holiday location. Discovery will be a key part of each daily theme.

Amenities & Services of Constance Kids Club includes:

- Registration at any time during your stay to ensure that kids are ready to participate and play
- · Safety and security is our number one priority
- Swimming pool for free play, relays, tag games and more.
- Open play areas to show off talents, play interactive games, show movies and create a kid's circus!
- Computer stations for gaming, internet access and other activities.
- Arts & Crafts with local and traditional crafts.
- · Day and evening themed programs.
- A theme day to create pizzas, make ice cream and enjoy some smoothie sweets and treats
- An imagination space for the younger 4-6 year old guests, which may include playhouses, kitchenettes, tool workshops and even some 4-wheel transportation rides
- Age appropriate washrooms for just their size.
- Outdoor space for running relays, games and playground for parental supervision play