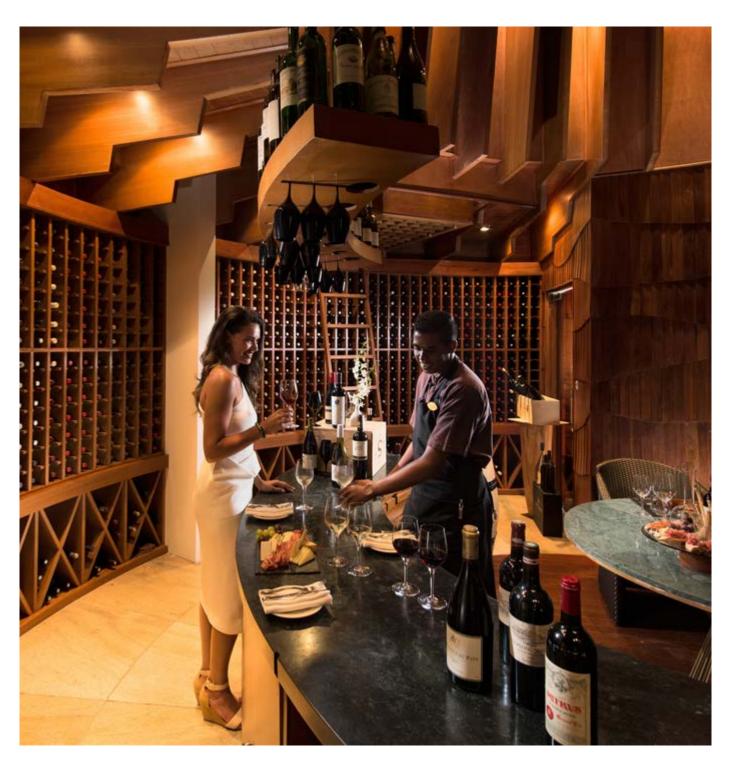

### Jahaz Bar & Lounge

Main Bar (56 seats inside + 24 seats outside beach) is open daily from 10h30 till 00h30.

### Jing Bar

(22 seats inside + 28 seats outside on the terrace) Open from 18h30 till 00h30. The Jing Bar closes one night per week on the same day as the Jing Restaurant.

U SPA BY CONSTANCE SPORT & LEISURES