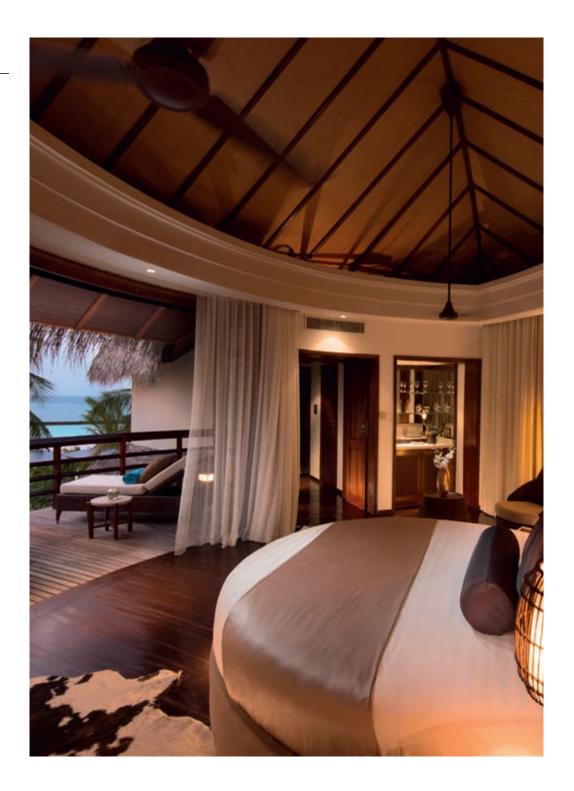

### **ACCOMMODATION**

All the villas are air-conditioned and feature their own private plunge pool located on the beach or over the water. They are comfortably furnished using modern wood, marble and equipped with hairdryer, LCD TV 42' /satellite channels, DVD, WI-FI Internet access free of charge through Imac system, wireless streaming via Air Play / Android & PC streaming, telephone, mini-bar, mini wine cooler with a selection of wine, tea & coffee facilities, individual safe, desk, sitting area and 24h room service. Each villa has also a furnished terrace or balcony and bathroom comprising of separate shower (inside or outside), bath/WC.