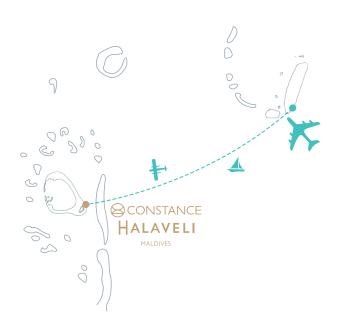

### **TRANSFERS**

The island is 25 minutes away from Male by seaplane and 1h30 minutes by classic speedboat.

### AARIYAA SPEED BOAT

(To facilitate late Arrivals & Departures)

The Vessel was built by Binan Senpaku Kogyo Co. Ltd Japan and is propelled by two 650 Horse Power, detroit marine diesel inboard engines. The vessel has been upgraded to a comfortable 30 seats and its entire interior has been enhanced. The cruising speed is 25 nautical miles per hours with a GPS navigation system which facilitates day and night transfers. The advantage of this vessel is primarily for its safety and stability. Aariyaa offers a luxury interior, unrivalled performance and total onboard comfort.

Duration: 1hr45 from Airport to Constance Halaveli.

Constance Moofushi is located in South Ari Atoll and reachable by speedboat from Halaveli (approximately 30 minutes).

#### ARRIVAL TO MALDIVES

Maldives International Airport

After arriving at Velana International Airport, guests are welcome by our Airport Team. If arriving after 16:00, guests can arrange a transfer with us to be escorted to the hotel they have pre-booked on their side for their layover on Malé. If arriving before 16h00, they are welcomed by our team and taken to the sea plane (Trans Maldivian Airways) check-in counter approximately 20 meters away from arrival desk. The guests along with their luggage will be checked on the pre-booked flight to Constance Halaveli. Guests are escorted to a bus taking them straight to the TMA Airport, approximately 10 minutes away.