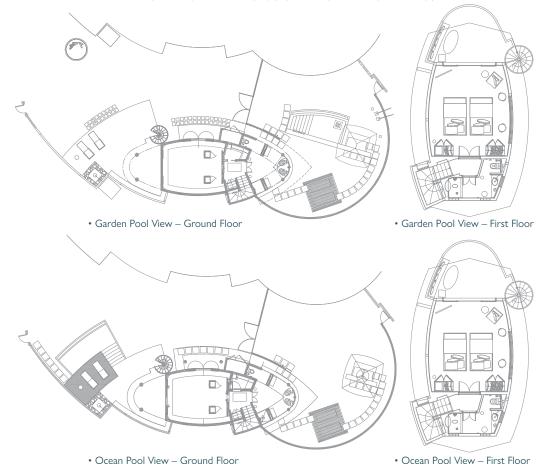

### **ACCOMMODATION**

All the villas are air-conditioned and feature their own private plunge pool located on the beach or over the water. They are comfortably furnished using modern wood, marble and equipped with hairdryer, LCD TV 42' /satellite channels, DVD, WI-FI Internet access free of charge through Imac system, wireless streaming via Air Play / Android & PC streaming, telephone, mini-bar, mini wine cooler with a selection of wine, tea & coffee facilities, individual safe, desk, sitting area and 24h room service. Each villa has also a furnished terrace or balcony and bathroom comprising of separate shower (inside or outside), bath/WC.

(3m x 4m) & Sun deck (100 m<sup>2</sup>)

With Private Plunge Pool – For a maximum of 2 adults + 1 extra bed (child or adult)

Pool (3m x 5m), Garden (350 m²) & Kids' room (25m²)

With Private Plunge Pool – For a maximum of 2 adults + 2 children (less than 12 yrs)