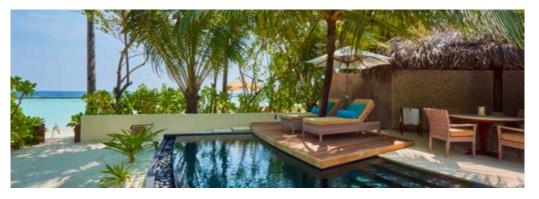

### **ACCOMMODATION**

All the villas are air-conditioned and feature their own private plunge pool located on the beach or over the water. They are comfortably furnished using modern wood, marble and equipped with hairdryer, LCD TV 42' /satellite channels, DVD, WI-FI Internet access free of charge through Imac system, wireless streaming via Air Play / Android & PC streaming, telephone, mini-bar, mini wine cooler with a selection of wine, tea & coffee facilities, individual safe, desk, sitting area and 24h room service. Each villa has also a furnished terrace or balcony and bathroom comprising of separate shower (inside or outside), bath/WC.

### 8 DOUBLE STOREY BEACH VILLAS >

(3m × 5m) & Garden (410 m<sup>2</sup>)

With Private Plunge Pool – For a maximum of 4 persons: 4 adults or 2 adults + 2 children (less than 18 yrs) included in rates + 1 Extra person (less than 18 yrs) payable as per extra person supplement.