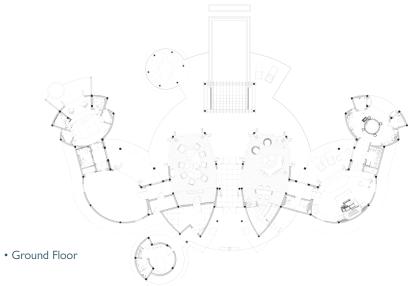

### **LOCATION**

Floating in the North Ari atoll and shaped like a curved Dhoni (Maldivian boat) is the five star Constance Halaveli. It is a place where time seems to have stopped and dreams become reality. Water and sand combine and lie in contrast to the exuberant green of the foliage. The shadow of the 86 villas falls on the turquoise lagoon. The three restaurants and the spa ensure that both body and mind are well cared for. Constance Halaveli is a place to relax and regenerate in overwhelming peacefulness.

### **FACILITIES**

ALL-INCLUSIVE

**PACKAGE** 

RESTAURANTS & BARS

DIVING

HONEYMOON & WEDD**I**NG

KIDS CLUBS

### **RESTAURANTS**

### **BARS**

### Jing Bar

(22 seats inside + 28 seats outside on the terrace) Open from 18h30 till 00h30. The Jing Bar closes one night per week on the same day as the Jing Restaurant.

U SPA BY CONSTANCE SPORT & LEISURES

The marvelous spa at Constance Halaveli rests on stilts above the gently lapping waters of the Indian Ocean and has stunning views across turquoise waters from the treatment rooms, a spacious, decked outdoor wet area and an Ocean Salon. Relax, rejuvenate, detox, re-hydrate or simply enjoy – the choice is yours. Our highly skilled team is at your disposal to help you decide which treatments are best suited to your needs. Each guest receives a Spa Experience Card, so we can keep a note of your wellness goals and preferences, and customize your treatments accordingly.