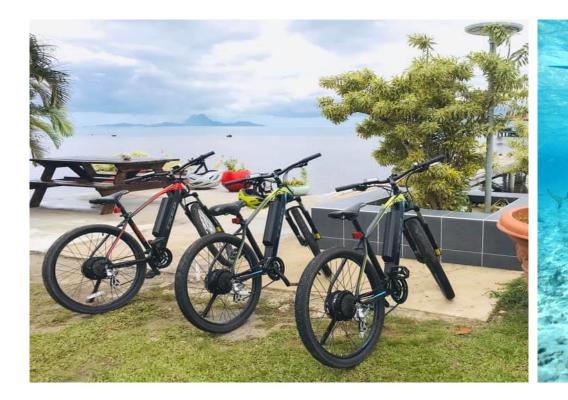

# BIKE

## Taha'a by bike!

Without no time limit, explore the vanilla island in a different way and discover new sensations thanks to our electric bikes which allow you to tour the island (47.5 miles) effortlessly. There are also tandems and classic bikes available.

### **E-BIKES RENTAL**

FLAT RATE 5 700 xpf (48€)/person