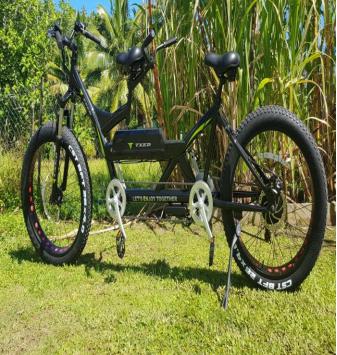

# BIKE

## Taha'a by bike!

Without no time limit, explore the vanilla island in a different way and discover new sensations thanks to our electric bikes which allow you to tour the island (47.5 miles) effortlessly. There are also tandems and classic bikes available.

### **E-BIKES RENTAL**

FLAT RATE 5 700 xpf (48€)/person

### TANDEM RENTAL

FLAT RATE 11 300 xpf *(95€) / person* 

### **CLASSIC BIKE RENTAL**

FLAT RATE 2 600 xpf (*22€) / person* 