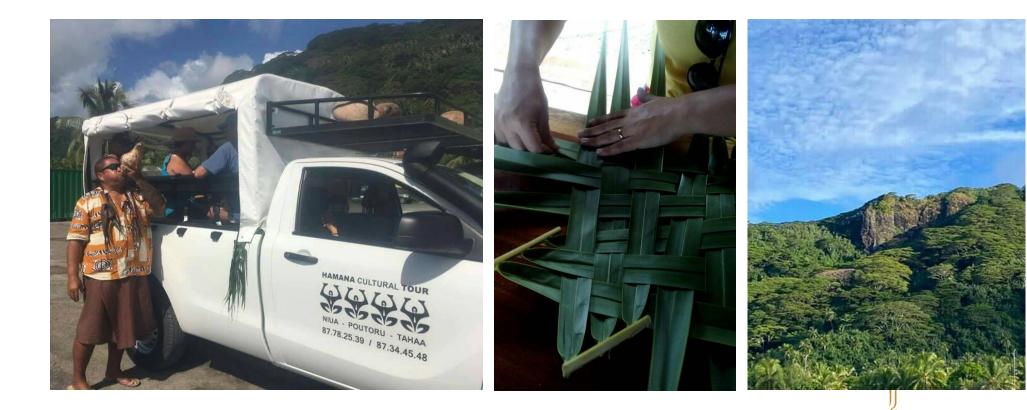

# CULTURAL TOUR

### Come and discover the Polynesian culture...

Tamarere, our guide, will make you discover a part of our culture through the Polynesian flora of the Patio Valley, as well as through our crafts (wooden Tiki carving, weaving, crown making).

You will also discover traditional Polynesian dishes by having lunch at the inhabitant's house... On the menu: raw fish in coconut milk, accompanied by taro, "ipo", coconut bread, "uru" and "poe".