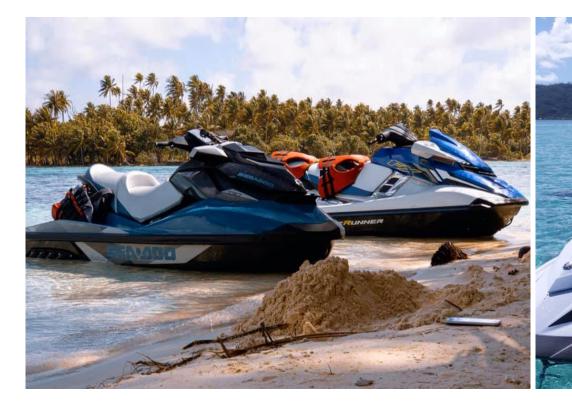

# JET SKI TOUR

### MARARA TOUR - TAHA'A

Swim in a coral garden, visit a pearl farm, vanilla farm and a rum distillery . A fun Jet Ski ride not to be missed !

## TOUR ON TAHA'A LAGOON

Discover Taha'a from the lagoon and enjoy a walk with our guide.

Take a walk on the lagoon accompanied by a local guide with a Polynesian boat on a private excursion. Possibility to tailor your tour (snorkeling, fishing...)