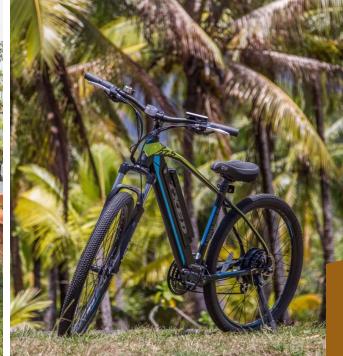

# BIKE

## Taha'a by bike!

Without no time limit, explore the vanilla island in a different way and discover new sensations thanks to our electric bikes which allow you to tour the island (47.5 miles) effortlessly. There are also tandems and classic bikes available.