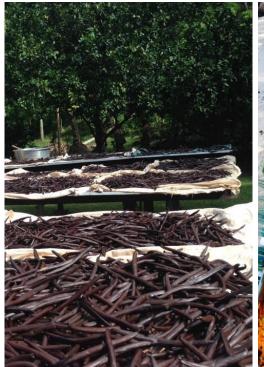

# VANILLA ADVENTURE

## Discover the island of Taha'a by Electrical bike

Go on an adventure with a skilled guide who will lead you to the discovery of the Vanilla island and all its secrets! Our starting point is located on Tapuamu's dock just in front of the Hotel.

The trip lasts about 6 hours with 4 stopping places overall: First stop : The rum distillery « Domaine PARI PARI » Second stop : « Love Here pearl Farm » Third stop: La « Vallée de la Vanille »

Last stop: The «Tevainui Yacht Club» in order to savor a delicious meal or a fruit degustation on the beach side.