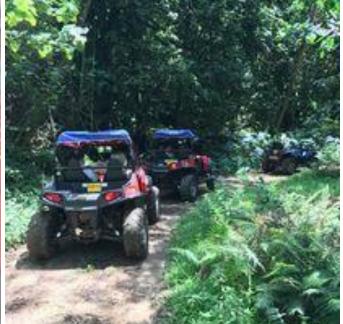

# 4WD & QUAD EXPLORATION

By 4x4, visit a pearl farm, a vanilla plantation and the rum distillery « PARI PARI ».

Then by ATV or Side by Side, explore the jungle inside the mountain for one hour.

#### DEPARTURE 8:45 AM

RETURN 1:30 PM without lunch 2:45 PM with lunch

RATE IN GROUP: (minimum of 2 vehicles required) Without lunch : 23 300 xpf *(195 €)* per vehicle

With lunch: 28 400 xpf *(238 €)* per vehicle

RATE IN PRIVATE FOR ONE VEHICLE: Without lunch : 40 100xpf (336€)

With lunch: 46 300xpf (388€)

RATE IN PRIVATE FOR TWO VEHICLES: Without lunch : 69 800 xpf (585€)

With lunch: 85 100 xpf (713 €)