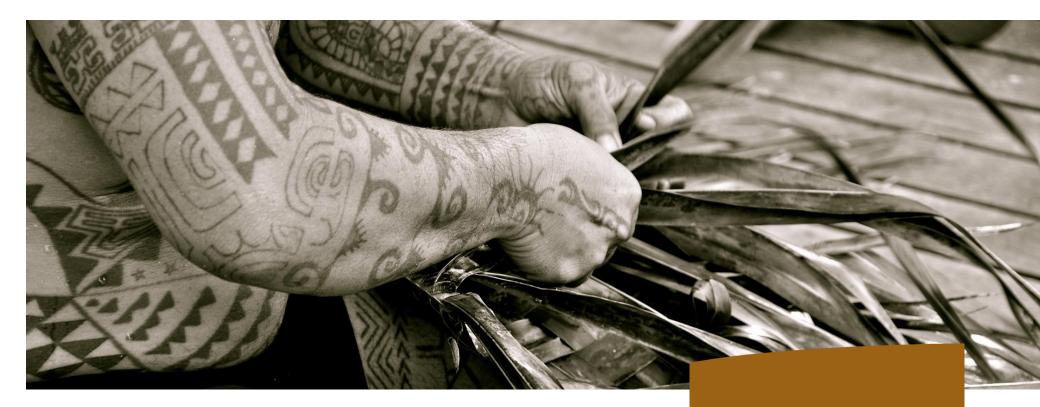

# POLYNESIAN CULTURE

## *Come and learn about Polynesian culture:*

- Learn the basics of Polynesian dance
- Learn to play ukulele
- Learn how to make your own head crown
- Order your head crown or a bouquet of flowers for a special occasion (photo shooting, special evening, gift ...)