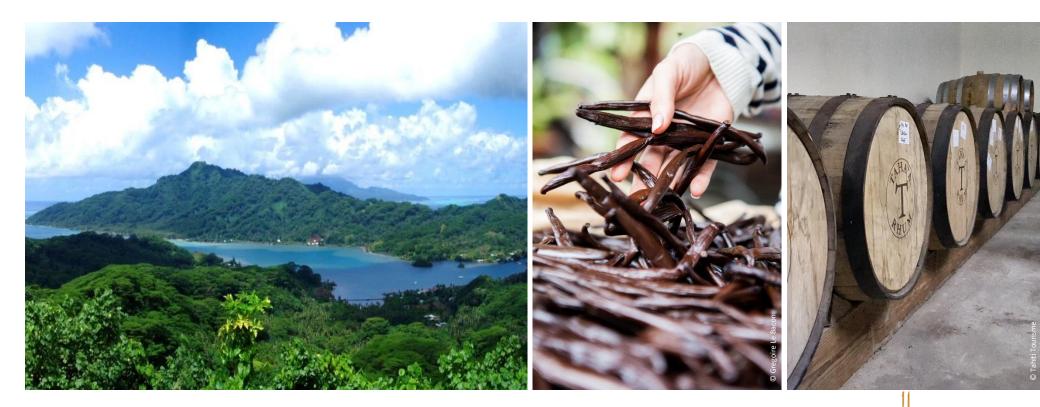

# VANILLA ADVENTURE

## Discover the island of Taha'a by Electrical bike

Go on an adventure with a skilled guide who will lead you to the discovery of the Vanilla island and all its secrets! Our starting point is located on Tapuamu's dock just in front of the Hotel.

The trip lasts about 6 hours with 4 stopping places overall: First stop : The rum distillery « Domaine PARI PARI » Second stop : « Love Here pearl Farm » Third stop: La « Vallée de la Vanille »

Last stop: The «Tevainui Yacht Club» in order to savor a delicious meal or a fruit degustation on the beach side.