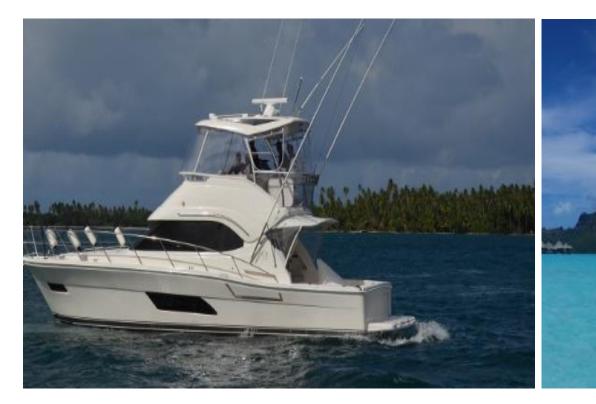

## Leave aboard the O'Hanalei II

Discover the lagoon or fish on the deep seas in the comfort of a fully air-conditioned 45-foot boat equipped with two cabins (maximum 10 passengers). PRIVATE TRANSFER FROM TAHA'A TO BORA BORA Approximatively one hour transfer.

### DEEP SEA FISHING

RATE Half day : 282 500 xpf *(2 367€)* Full day : 367 250 xpf *(3 078€)* 