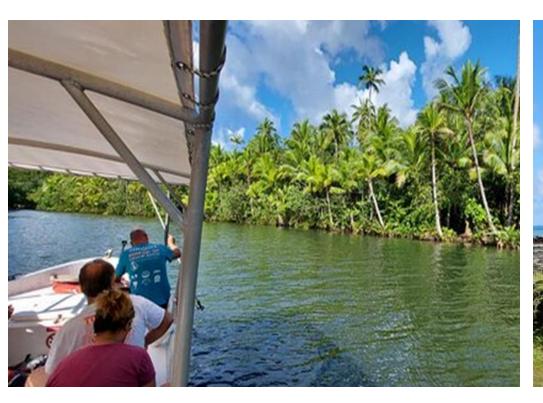

# RAIATEA DISCOVERY

RAIATEA – ARE TOURS

## The Fa'aroa River and the Taputapuatea Marae

From Uturoa, visit the cradle of the Polynesian culture while sailing on the Fa'aroa River and by discovering the famous sacred Marae of Taputapuatea.

Also enjoy a snack in the water or on a motu, by tasting local fruits and a fruity drink of your choice to hydrate.

DEPARTURE FROM UTUROA: 08.30am DROPP OFF AT THE RESORT DIRECTLY AFTER THE TOUR

DURATION : 4 hours & 30 min