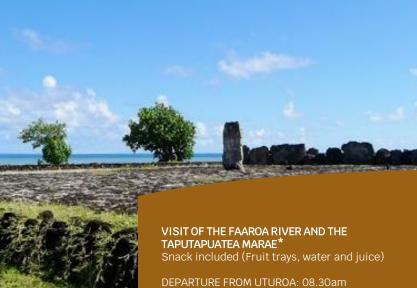

## The Fa'aroa River and the Taputapuatea Marae

From Uturoa, visit the cradle of the Polynesian culture while sailing on the Fa'aroa River and by discovering the famous sacred Marae of Taputapuatea.

Also enjoy a snack in the water or on a motu, by tasting local fruits and a fruity drink of your choice to hydrate.

DEPARTURE FROM UTUROA: 08.30am DROPP OFF AT THE RESORT DIRECTLY AFTER THE TOUR

DURATION : 4 hours & 30 min

### RATES:

- GROUP
- Children from 3 to 12 years old: 7 000 xpf (59 €) per person
- Adults (+ 12 years old): 12 500 xpf (105 €) per person

Minimum of 4 people required for a shared tour

- PRIVATE for 2 people: 56 000 xpf (469 €)