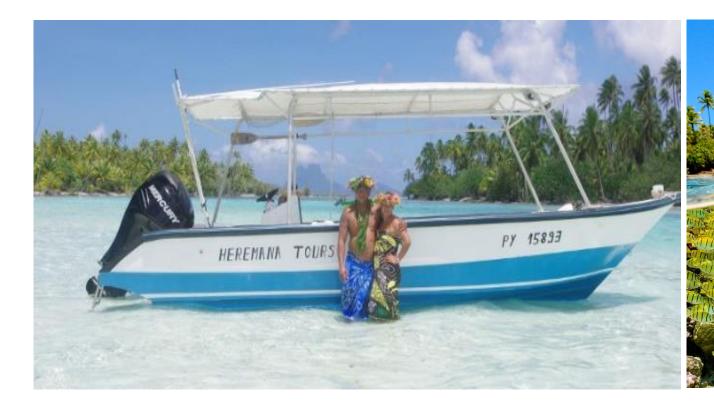

# GUIDED TOUR BY BOAT

# POLYNESIAN DAY

Enjoy a typical day of relaxation in Polynesia, trolling, fruit tasting on a motu, according to your desires snorkeling around the motu or a nap on the beach.