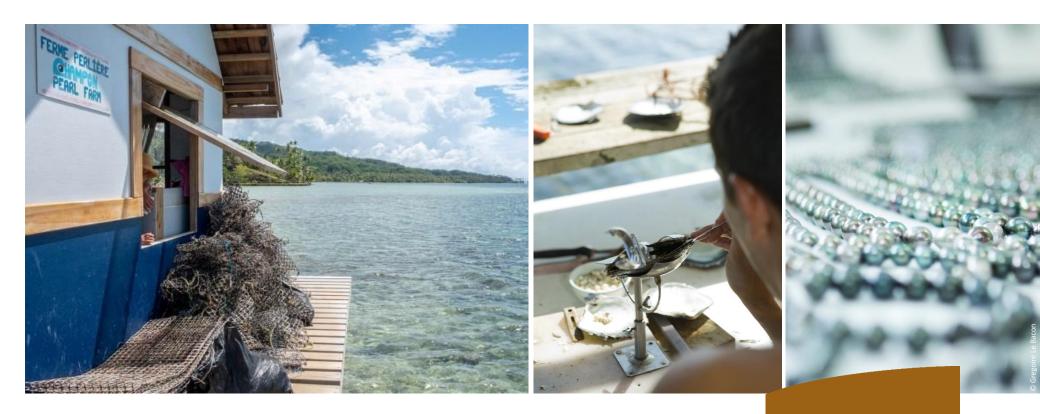

# PEARL FARM

### VISIT OF CHAMPON PEARL FARM

*Enjoy a visit to the pearl farm and you will discover all the secrets of the famous black pearl.* 

DEPARTURE : 8:45 AM

RETURN 11:30 AM

RATE : 5 700 xpf (48€) per person