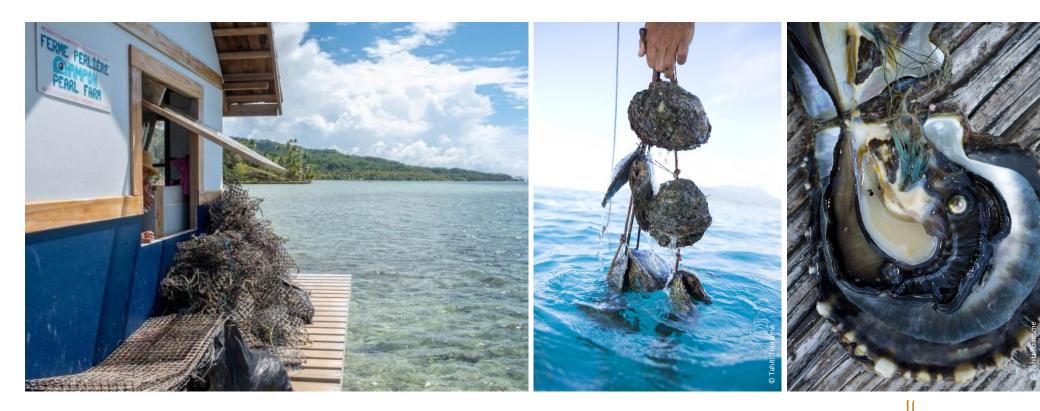

# PEARL FARM

### VISIT OF CHAMPON PEARL FARM

*Enjoy a visit to the pearl farm and you will discover all the secrets of the famous black pearl.* 

DEPARTURE : 8:45 AM

RETURN 11:30 AM

RATE : 5 700 xpf (48€) per person

# DIVE FOR A PEARL

We offer you the unique opportunity to live the experience to the end: dive yourself on the lines, choose an oyster, and bring back a pearl, perhaps exceptional...

By appointment, Rainui will be happy to take you diving on their lines near the reef. In an idyllic setting, you can admire the fish cleaning our oysters and better understand the work of the farm. You can choose an oyster and once back at the pontoon, have the surprise of discovering your pearl (with the gaurantee of having a marketable pearl).