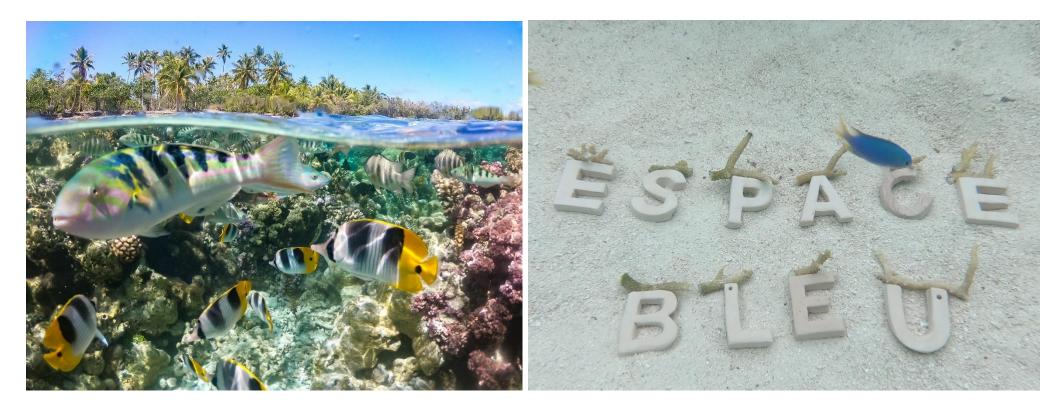

# CORAL GARDNER

### Sponsor a coral cutting and help preserve the Taha'a Coral Garden.

Coral ecosystems are hotspots of biodiversity based on a fragile balance. Coral reefs are now threatened and need to be preserved. With our partner Espace Bleu we offer you to adopt a coral and leave your name forever in the coral garden of Taha'a.

To do this, you just have to choose the letters, made of ceramic, which will serve as support for your cuttings.

A coral cutting will be attached to each of the selected letters and the set will be installed in the hotel's coral garden. From then on, you will receive a photo and a dying certificate by email. A new photo will be sent to you after six months so you can see the growth of your cuttings.