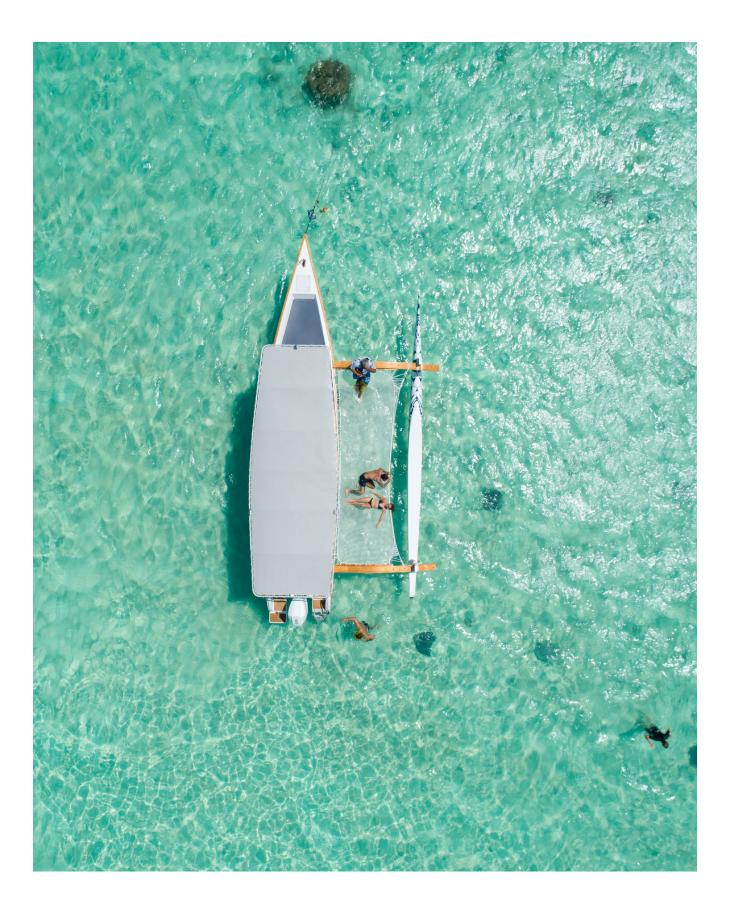

### WELCOME BOATS

Private confortable pontoon boats with your own captain for snorkeling with rays & sharks and coral gardens' discovery.

All tours include juice, sodas, water, tropical fruits, snorkeling equipment, adjustable fines & towels

Boat capacity: 12 persons maximum On board the « Welcome Life »

4-hour Private tour 109 660 xpf (1 to 6 persons)

4-hour Private tour with BBQ lunch on board 137 075 xpf (1 to 4 persons)

On board the « Welcome Slide »