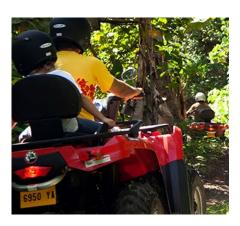

Discover the mountain trails and the best lookouts of Bora Bora island through this half day tour.

Half day tour 11 245 xpf per person

ATV QUAD by Matira Jet Tours

Discovery of the southern part of Bora Bora island. Head through tropical forests to find breath-taking viewpoints.

2 hours 15 minutes 29 375 xpf per Quad

Driving licence is required for Quad pilots. Maximum of 2 persons per Quad.