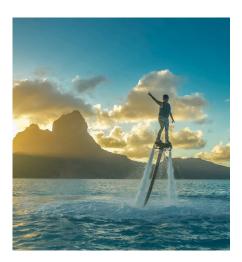

#### FLY BOARD

Discover brand new sensations and try a ride on the fly board over the turquoise waters of our lagoon.

1 hour for 40 000 xPF Maximum of 2 persons 2 hours for 80 000 xPF Maximum of 4 persons 3 hours for 120 000 xPF Maximum of 6 persons

Direct hotel pick up. Safety briefing and 30 minutes riding the fly board. Fresh fruits and juice included. I6 years old and up.