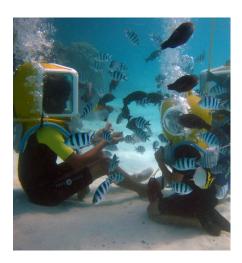

1 Dive 10 900 xpf per person

1 Refresh dive 12 900 xpf per person

2 Dives 20 900 xpf per person

Private boat 2 dives with your own private instructor and boat 157 900 xPF per couple

AQUASAFARI

Accessible to all, even children (6 years old and up) and non-swimmers, the Aquasafari will take you on a walk underwater, surrounded by colorful tropical fishes.