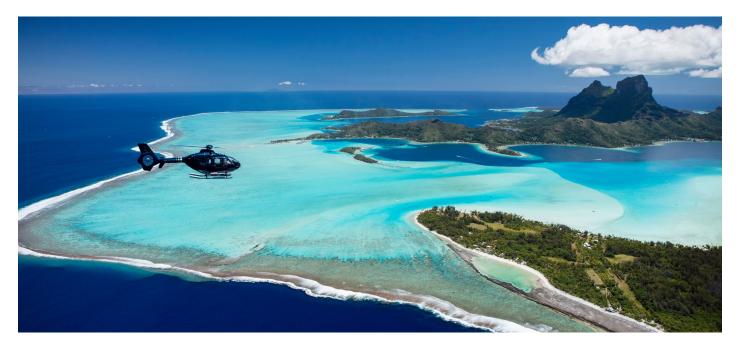

HELICOPTER TOUR Discover Bora Bora from the sky

Fly over the mythic lagoon of the Pearl of the Pacific.

The 10-minute tour will let you discover the southern part of Bora Bora. The 20-minute flight is a full island tour of Bora Bora. The 30-minute flight includes an overflight of Bora Bora and Tupai, an island famous for its heart shape. Shared flight Minimum of 4 persons

Full island tour 20 minutes 44 440 XPF per person

Overflight of Bora Bora & Tupai 30 minutes 60 600 xPF per person Private flight Maximum of 5 persons per helicopter

Discovery of the south of Bora Bora 10 minutes 101 000 xPF per helicopter

Full island tour 20 minutes 161 600 xpf per helicopter

Overflight of Bora Bora & Tupai 30 minutes 222 200 xpf per helicopter