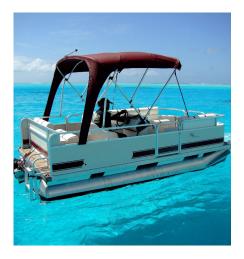

Half day 15 000 xpf per person

Full day (includes lunch) 19 000 xpf per person

PONTOON BOAT RENTAL no boat licence required

Enjoy your own 12-square-meter floating lounge !

Half day (4 hours) 29 290 xpf per boat

## Full day (8 hours) 40 400 xpf per boat

Boat capacity is up to 4 people. An ID and a credit card are required. A deposit of 80 000 xPF will be requested for all rentals.