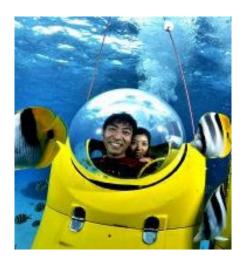

1 Dive 10 900 xpf per person

1 Refresh dive 12 900 xpf per person

2 Dives 20 900 xpf per person

Private boat 2 dives with your own private instructor and boat 157 900 xPF per couple

AQUASAFARI

Accessible to all, even children (6 years old and up) and non-swimmers, the Aquasafari will take you on a walk underwater, surrounded by colorful tropical fishes.