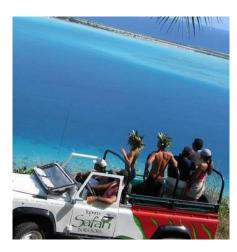

## ISLAND DISCOVERY

4x4 JEEP SAFARI with Natura Discovery

Discover the nature, the culture and all the traditions of Bora Bora island during a half day tour.

Half day tour 8 700 xpf per person

4x4 JEEP SAFARI with tupuna safari

Discover the mountain trails and the best lookouts of Bora Bora island through this half day tour.

Half day tour 11 245 xpf per person

ATV QUAD by Matira Jet Tours

Discovery of the southern part of Bora Bora island. Head through tropical forests to find breath-taking viewpoints.