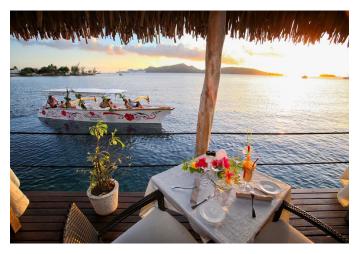

# SUNSET CRUISE AND DINER AT ST. JAMES RESTAURANT

Includes a 3-course menu with a glass of champagne and a bottle of mineral water.

## 27 600 XPF per person

Only on mondays, wednesdays & fridays. Return with the 10:00 pm shuttle boat.