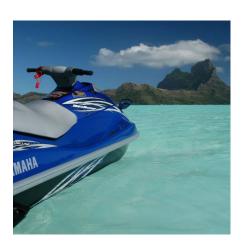

## JET SKI TOUR

Shared tour Ride a jet ski for a complete island tour, including a first stop to relax and enjoy the turquoise water of the lagoon and a stop on a private motu for a coconut show. 90 to 120 minutes 30 500 XPF per jet ski Maximum of 2 persons per jet ski.

Private Jet Ski tour Private tour with your own guide. 90 to 120 minutes 64 300 xPF for 1 jet ski Maximum of 2 persons 85 700 xPF for 2 jet skis Maximum of 4 persons 107 100 xPF for 3 jet skis Maximum of 6 persons 122 000 xPF for 4 jet skis Maximum of 8 persons

Pilots must be 16 years or older; Passengers must be at least 10 years old.