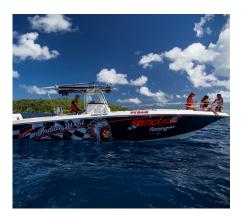

# LAGOON & DEEP SEA FISHING

**Private tour on board the DEBBY BOAT** Maximum of 4 persons

4-hour Lagoon fishing 95 000 XPF per boat

4-hour Deep sea fishing 115 000 xpf per boat Private tour on board the BLACK WATCH 34 Maximum of 8 persons

4 hours Deep sea fishing 135 000 XPF per boat

8 hours, Day trip to Taha'a island 185 000 XPF per boat