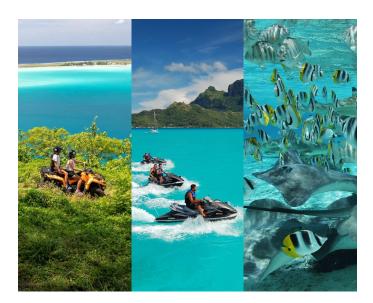

## JET SKI TOUR

Shared tour Ride a jet ski for a complete island tour, including a first stop to relax and enjoy the turquoise water of the lagoon and a stop on a private motu for a coconut show. 90 to 120 minutes 30 500 XPF per jet ski Maximum of 2 persons per jet ski.

Private Jet Ski tour Private tour with your own guide. 90 to 120 minutes 64 300 xPF for 1 jet ski Maximum of 2 persons 85 700 xPF for 2 jet skis Maximum of 4 persons 107 100 xPF for 3 jet skis Maximum of 6 persons 122 000 xPF for 4 jet skis Maximum of 8 persons

Discover the mountain trails and the best lookouts of Bora Bora island through this half day tour.

Half day tour 11 245 xpf per person

ATV QUAD by Matira Jet Tours

Discovery of the southern part of Bora Bora island. Head through tropical forests to find breath-taking viewpoints.

2 hours 15 minutes 29 375 xpf per Quad

Driving licence is required for Quad pilots. Maximum of 2 persons per Quad.

## ATV EXPLORER

Discover the north part of Bora Bora on a 2h30 tour. Ride up the mount Popoti to enjoy amazing scenery!

## 2 hours 30 minutes 33 725 xpf per Quad

Driving licence is required for Quad pilots. Maximum of 2 persons per Quad.