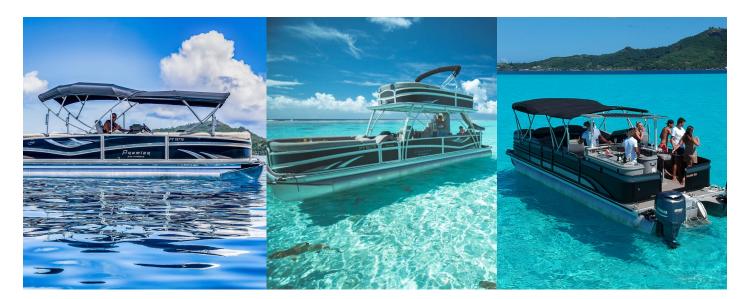

### WELCOME BOATS

Private confortable pontoon boats with your own captain for snorkeling with rays & sharks and coral gardens' discovery.

All tours include juice, sodas, water, tropical fruits, snorkeling equipment, adjustable fines & towels

Boat capacity: 12 persons maximum On board the « Welcome Life »

4-hour Private tour 109 660 xpf (1 to 6 persons)

4-hour Private tour with BBQ lunch on board 137 075 xpf (1 to 4 persons)

On board the « Welcome Slide »

Half day 15 000 xpf per person

Full day (includes lunch) 19 000 xpf per person

PONTOON BOAT RENTAL no boat licence required

Enjoy your own 12-square-meter floating lounge !

Half day (4 hours) 29 290 xpf per boat

## Full day (8 hours) 40 400 xpf per boat

Boat capacity is up to 4 people. An ID and a credit card are required. A deposit of 80 000 xPF will be requested for all rentals.