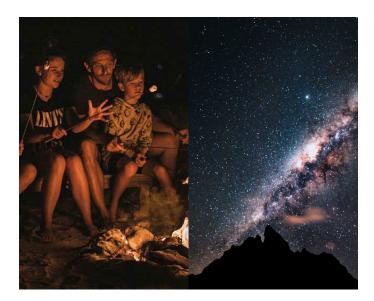

# LEGENDS TELLING & STARGAZING

Private sunset cruise and dropoff to a Motu. Learn about legends and history of Polynesian navigators around a wood fire. On clear nights you will enjoy the Southern hemisphere's starry sky from the beach.

85 000 xpf for 2 persons 12 000 xpf per additional adult 6 000 xpf per additional child

PRIVATE SUNSET CRUISE ON A LUXURY BOAT by Reef Discovery

2-hour romantic private cruise to see the sun set in the ocean. Includes soft drinks and some snacks.