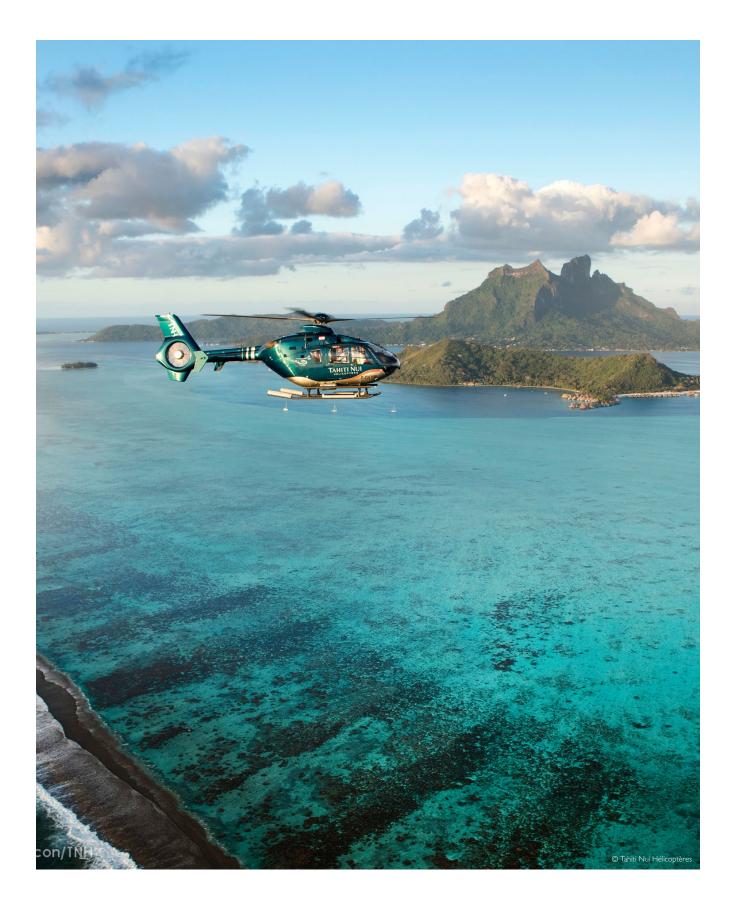

HELICOPTER TOUR Discover Bora Bora from the sky

Fly over the mythic lagoon of the Pearl of the Pacific.

The 10-minute tour will let you discover the southern part of Bora Bora. The 20-minute flight is a full island tour of Bora Bora. The 30-minute flight includes an overflight of Bora Bora and Tupai, an island famous for its heart shape. Shared flight Minimum of 4 persons

Full island tour 20 minutes 44 440 XPF per person

Overflight of Bora Bora & Tupai 30 minutes 60 600 xPF per person Private flight Maximum of 5 persons per helicopter

Discovery of the south of Bora Bora 10 minutes 101 000 xPF per helicopter

Full island tour 20 minutes 161 600 xpf per helicopter

Overflight of Bora Bora & Tupai 30 minutes 222 200 xpf per helicopter