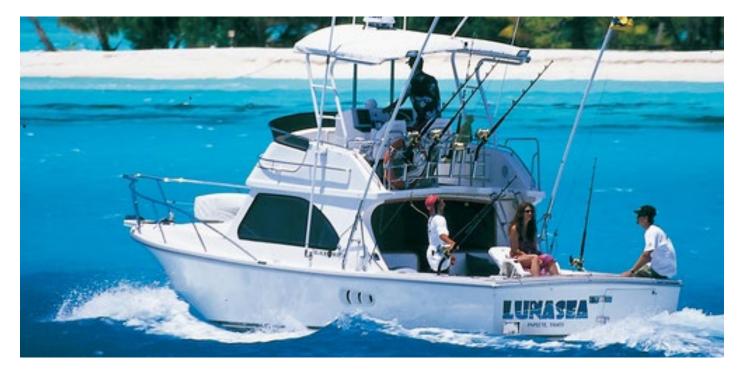

# LAGOON & DEEP SEA FISHING

**Private tour on board the DEBBY BOAT** Maximum of 4 persons

4-hour Lagoon fishing 95 000 XPF per boat

4-hour Deep sea fishing 115 000 xpf per boat Private tour on board the BLACK WATCH 34 Maximum of 8 persons

4 hours Deep sea fishing 135 000 XPF per boat

8 hours, Day trip to Taha'a island 185 000 XPF per boat