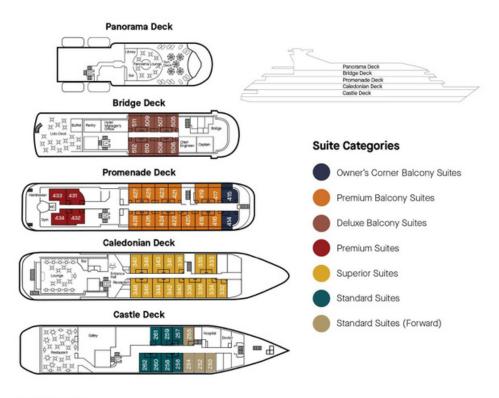

# MS CALEDONIAN SKY DECK AND SUITE PLAN

#### **Technical Data**

MS Caledonian Sky - Refurbished 2021

· Length; 90.6m · Width; 15.3m · Tonnage; 4,200 · Maximum Cruising Speed; 12 Knots · Crew; 75 · Guest Capacity; 99