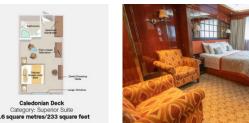

#### **SUPERIOR SUITES**

- Superior Suite, 232 sq. ft/ 21.6 sq. m
- Large window
- Spacious wardrobes, dressing table with large mirror and stool