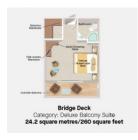

#### **DELUXE BALCONY SUITES**

- Deluxe Balcony Suite, 260 sq. ft/ 24.2 sq. m (including balcony)
- Private Balcony 4.2 sqm
- Walk-in wardrobe, dressing table with large mirror