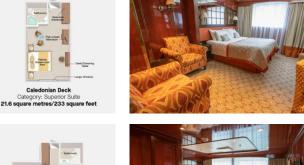

# MS CALEDONIAN SKY DECK AND SUITE PLAN

#### **SUPERIOR SUITES**

- Superior Suite, 232 sq. ft/ 21.6 sq. m
- Large window
- Spacious wardrobes, dressing table with large mirror and stool