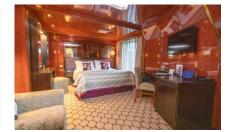

#### **ALL SUITES FEATURE:**

- Sitting area complete with coffee table & armchairs
- Flat screen televisions (DVD players and DVDs can be borrowed from reception for use in your suite
- King-size bed or twin beds
- En-suite bathroom featuring a country style wash basin, a heated towel rail, shaver outlet and vanity unit with sink and walk-in shower and/or corner bath tub
- Dressing gowns and slippers are also provided for your comfort
- Mini-fridge, cabin to cabin telephone, programmable electronic safe, hairdryer, assorted Molton Brown toiletries, individually controlled airconditioning and heating
- Bottled water replenished daily

#### **SUPERIOR SUITES**

- Superior Suite, 232 sq. ft/ 21.6 sq. m
- Large window
- Spacious wardrobes, dressing table with large mirror and stool