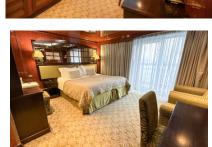

#### **ALL SUITES FEATURE:**

- Sitting area complete with coffee table & armchairs
- Flat screen televisions (DVD players and DVDs can be borrowed from reception for use in your suite
- King-size bed or twin beds
- En-suite bathroom featuring a country style wash basin, a heated towel rail, shaver outlet and vanity unit with sink and walk-in shower and/or corner bath tub
- Dressing gowns and slippers are also provided for your comfort
- Mini-fridge, cabin to cabin telephone, programmable electronic safe, hairdryer, assorted Molton Brown toiletries, individually controlled airconditioning and heating
- Bottled water replenished daily

#### **SUPERIOR SUITES**

- Superior Suite, 232 sq. ft/ 21.6 sq. m
- Large window
- Spacious wardrobes, dressing table with large mirror and stool