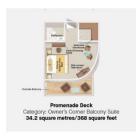

#### **OWNERS CORNER**

- Owner's Corner Suite, 304 sq. ft/ 28.2 sq. m (including balcony)
- Private Balcony 11.6 sqm & two forward facing portholes
- Walk-in wardrobe, dressing table with large mirror