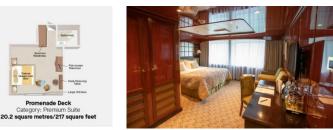

### PREMIUM SUITES

- Premium Suite, 217 sq. ft/ 20.2 sq. m
- Large window
- Spacious wardrobe, dsressing table with large mirror and stool or desk