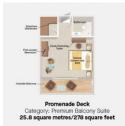

#### PREMIUM BALCONY SUITES

- Premium Balcony Suite, 278 sq. ft/ 25.8 sq. m (including balcony)
- Private Balcony 5.6 sqm
- Walk-in wardrobe, dressing table with large mirror