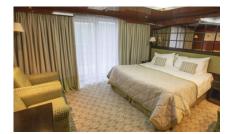

#### **ALL SUITES FEATURE:**

- Sitting area complete with coffee table & armchairs
- Flat screen televisions (DVD players and DVDs can be borrowed from reception for use in your suite
- King-size bed or twin beds
- En-suite bathroom featuring a country style wash basin, a heated towel rail, shaver outlet and vanity unit with sink and walk-in shower and/or corner bath tub
- Dressing gowns and slippers are also provided for your comfort
- Mini-fridge, cabin to cabin telephone, programmable electronic safe, hairdryer, assorted Molton Brown toiletries, individually controlled airconditioning and heating
- Bottled water replenished daily

#### **SUPERIOR SUITES**

- Superior Suite, 232 sq. ft/ 21.6 sq. m
- Large window
- Spacious wardrobes, dressing table with large mirror and stool