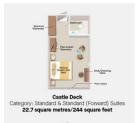

## STANDARD (FORWARD) SUITES

- Standard Suite, 244 sq. ft/ 22.7 sq. m
- Portholes
- Spacious wardrobes, dressing table with large mirror and stool