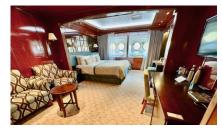

#### **ALL SUITES FEATURE:**

- Sitting area complete with coffee table & armchairs
- Flat screen televisions (DVD players and DVDs can be borrowed from reception for use in your suite
- King-size bed or twin beds
- En-suite bathroom featuring a country style wash basin, a heated towel rail, shaver outlet and vanity unit with sink and walk-in shower and/or corner bath tub
- Dressing gowns and slippers are also provided for your comfort
- Mini-fridge, cabin to cabin telephone, programmable electronic safe, hairdryer, assorted Molton Brown toiletries, individually controlled airconditioning and heating
- Bottled water replenished daily